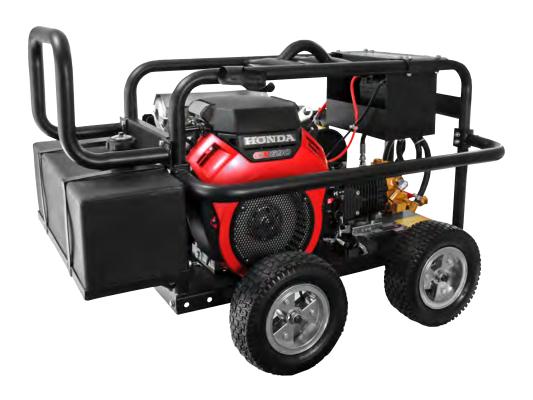

# PE-5024HWEBCOM

# **688cc** 5000 PSI

POWERED by
HONDA

## **Specifications**

Part Number: **PE-5024HWEBCOM** 

GPM: **5.0** PSI: **5000** 

Displacement: 688cc Honda GX390
Triplex Pump: COMET TW5050S
Unloader: Block Mount

#### **Features**

 • Steel Roll Cage Frame
 85.600.204

 • 12" Flat Free Tires
 85.660.020F

 • 7 Gallon Fuel Tank
 85.601.037

 • Engine Oil 10W 30
 85.490.002

 • Pump Oil 30W Non Detergent
 85.490.000

 • Replacement Belt
 47.003.045