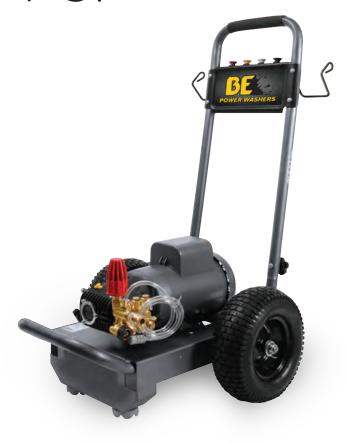

# **3.0HP** 1500 PSI

# **Specifications**

Part Number:

3.0HP, 220V (1 PHASE) Electric Motor: AMPS:

13.0

COMET BWDK3020E Pump:

PSI: 1500 GPM: 3.0 Cord/Plug Switch: Yes Unloader: Built-in

#### **Features**

• Powder Coated Steel Frame 85.600.125 • 12" Flat Free Tires 85.660.006BF

• Pump Oil 30W Non Detergent 85.490.000

• Low Pressure Chemical Injector

• 5/8" Shaft (3HP), 11/8" Shaft (5, 7.5, 10HP)

## **Accessories Included**

3/8" 50ft High Pressure Steel Double Braided Hose

85.238.151

36" Gun/Wand/Couplings

85.205.026