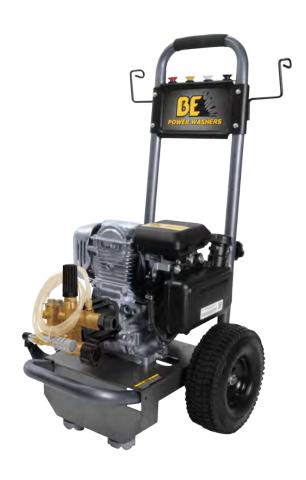

# B275HA

# **160cc** 2700 PSI

**POWERED** by HONDA

## **Specifications**

Part Number: B275HA GPM: 2.3 2700

Displacement: 160cc Honda GC160 Axial Pump: **AR RMV 23G28** Unloader:

#### **Features**

• Powder Coated Steel Frame

• Pump Oil 30W Non Detergent

Thermal Valve

• Low Pressure Chemical Injector

• 7/8" Keyed Shaft

85.600.124 • 10" Flaat Free Tires 85.660.004BF • Engine Oil 10W 30 85.490.002 85.490.000