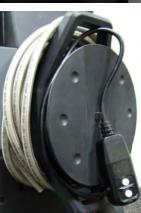

# New Dual: Power Cord & Hose Storage Wheel in rear of unit

Neat Storage Caddy to keep all in one!