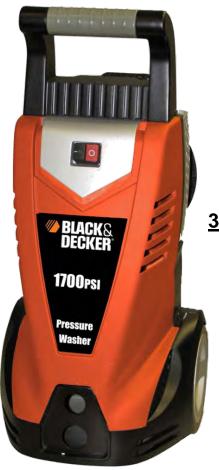

# Heavy Duty Universal Motor with Total Stop

Automatic shut off when trigger is released Increases Life of the Motor / Pump

# New LED Indicator On-Off Switch

Helps Consumer understand unit is on and working properly.