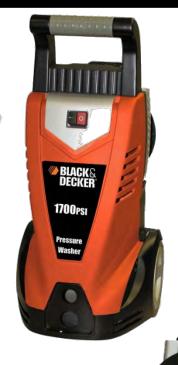

# Heavy Duty Universal Motor with Total Stop

Automatic shut off when trigger is released Increases Life of the Motor / Pump

# New LED Indicator On-Off Switch

Helps Consumer understand unit is on and working properly.