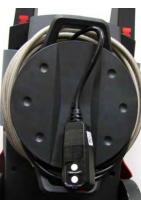

# New Dual: Power Cord & Hose Storage Wheel in rear of unit

Neat Storage Caddy to keep all in one!