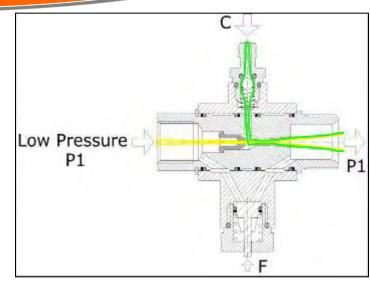

## FNA PowerBOOST®™ Technology

- FNA PowerBOOST® innovation allows for the by-pass of the chemical injection nozzle circuit when chemical injection is not activated.
- Chemical injection is activated when using a low pressure nozzle. The low pressure water stream (yellow) crosses the chemical nozzle circuit that intakes the chemical (green).
- When using a high pressure nozzle setting, the high pressure water stream (red) will automatically by-pass the chemical nozzle.
   Cleaning power will be maximized because the PowerBOOST® innovation prevents the pressure and flow loss traditionally caused by the chemical nozzle circuit.
- •FNA PowerBOOST® Pump is Patent Pending

### **FNA PowerBOOST®™ Means More Power**

A typical axial pump loses between 150-200 PSI due to its chemical suction feature. The FNA PowerBOOST™ pump bypasses the chemical suction feature allowing ratings never seen before in the market!