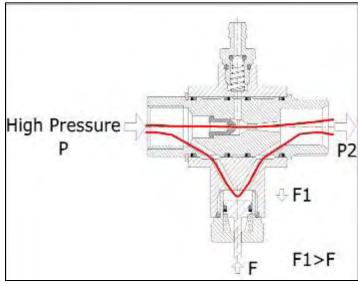

## FNA PowerBOOST®™ Technology

- FNA PowerBOOST® innovation allows for the by-pass of the chemical injection nozzle circuit when chemical injection is not activated.
- Chemical injection is activated when using a low pressure nozzle. The low pressure water stream (yellow) crosses the chemical nozzle circuit that intakes the chemical (green).
- When using a high pressure nozzle setting, the high pressure water stream (red) will automatically by-pass the chemical nozzle.
   Cleaning power will be maximized because the PowerBOOST® innovation prevents the pressure and flow loss traditionally caused by the chemical nozzle circuit.
- •FNA PowerBOOST® Pump is Patent Pending

### **FNA PowerBOOST®™ Means More Power**

A typical axial pump loses between 150-200 PSI due to its chemical suction feature. The FNA PowerBOOST™ pump bypasses the chemical suction feature allowing ratings never seen before in the market!