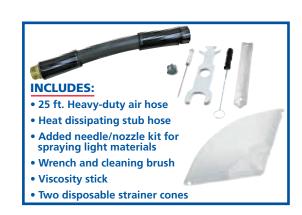

### 5 PSI • 58 CFM

2-stage Ametek turbine 50 ft. Max. hose length 1 qt. canister

-Metal material flow to obtain proper adjustment for light through heavy materials