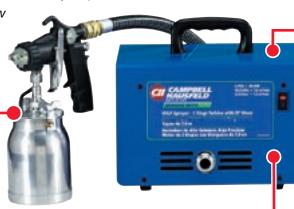

# **HV2500**

### **Durable metal housing**

-Built-in accessory storage keeps tools handy -Two large filters prolong turbine life

### High performance, two-stage turbine motor

-Plenum chamber reduces operational noise -Maintains 50% less overspray than conventional (non-HVLP) spray guns

### 5 PSI • 58 CFM

2-stage Ametek turbine 50 ft. Max. hose length 1 qt. canister