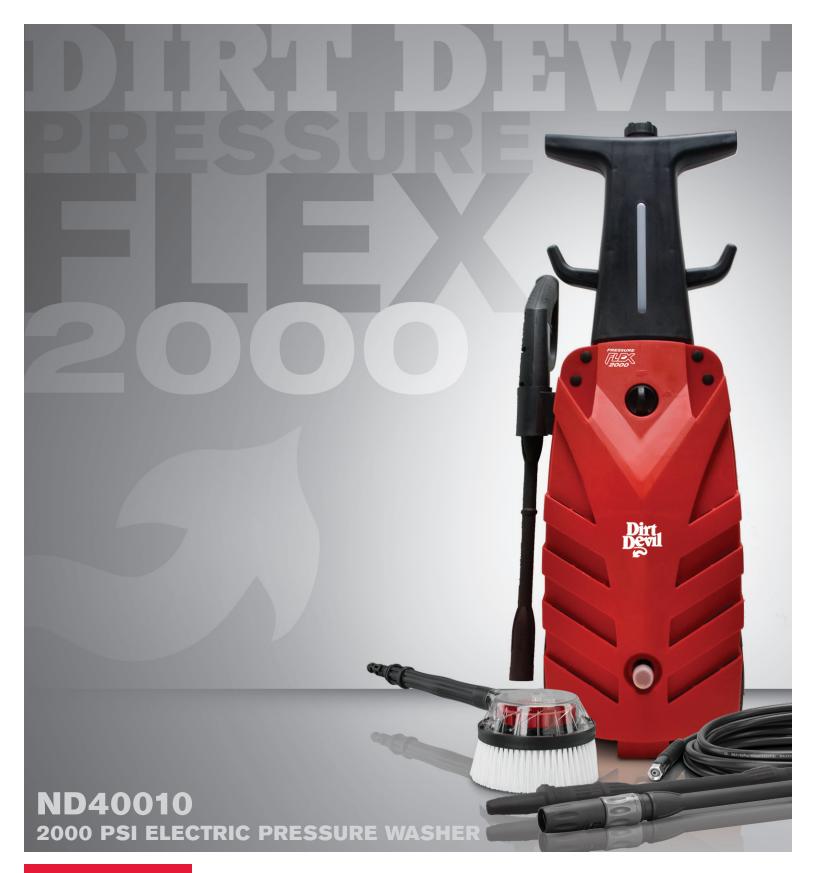

# LIGHTWEIGHT DESIGN, EASY TO CARRY AND MANEUVER

This lightweight pressure washer is perfect for your cleaning needs. It produces 2000 Max PSI great for cleaning your car, deck, cement and siding. With detergent bottle on board, rotary cleaning brush, and high pressure hose this lightweight pressure washer can maneuver all around your home.

## PRODUCT SPECIFICATIONS

| MOTORRATED DISCHARGE FLOW                       |                 |
|-------------------------------------------------|-----------------|
| MAX RATED DISCHARGE PR<br>Norm Discharge Pressu | ESSURE 2000 PSI |
| UL APP POWER CABLE HOSE COUPLING                | 35 FT           |
| WARRANTY                                        | 1 YEAR          |

# PACKAGING SPECS:

| DIMENSIONS | 12.5 X 12 X 34.25 IN |
|------------|----------------------|
| WEIGHT     | 22.5 LBS             |
| CUBIC FT   |                      |
| UPC        | 0-46034-89731-5      |