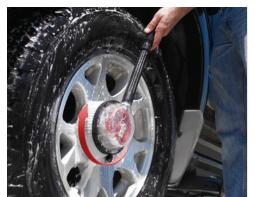

## **DEEP CLEANING ROTARY SCRUB BRUSH**

Extra scrubbing action for tough to clean dirt and grime.