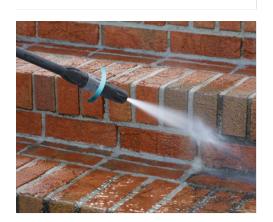

# LIGHTWEIGHT DESIGN, EASY TO CARRY AND MANEUVER

This lightweight pressure washer is perfect for your cleaning needs. It produces 2000 Max PSI great for cleaning your car, deck, cement and siding. With detergent bottle on board, rotary cleaning brush, and high pressure hose this lightweight pressure washer can maneuver all around your home.