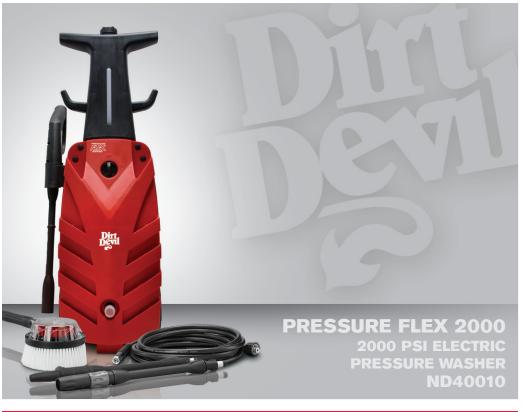

# LIGHTWEIGHT DESIGN, EASY TO CARRY AND MANEUVER

This lightweight pressure washer is perfect for your cleaning needs. It produces 2000 Max PSI great for cleaning your car, deck, cement and siding. With detergent bottle on board, rotary cleaning brush, and high pressure hose this lightweight pressure washer can maneuver all around your home.