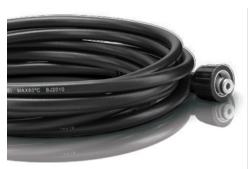

## 19' HIGH-PRESSURE HOSE WITH STORAGE HOOK

Clean hard to reach places with this extra long hose.