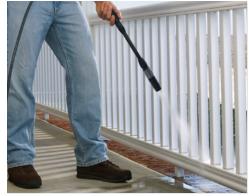

## 19' HIGH-PRESSURE HOSE WITH STORAGE HOOK

Clean hard to reach places with this extra long hose.