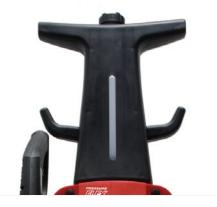

## NARROW TO WIDE VARIABLE SPRAY NOZZLE

# Multi-tasking versatility in one attachment.