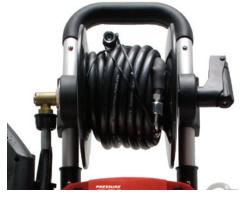

#### **19' HIGH-PRESSURE HOSE WITH STORAGE REEL**

Clean hard to reach places with this extra long hose.