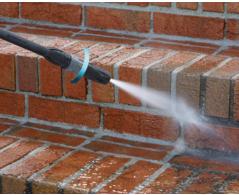

# NARROW TO WIDE VARIABLE SPRAY NOZZLE

Multi-tasking versatility in one attachment.