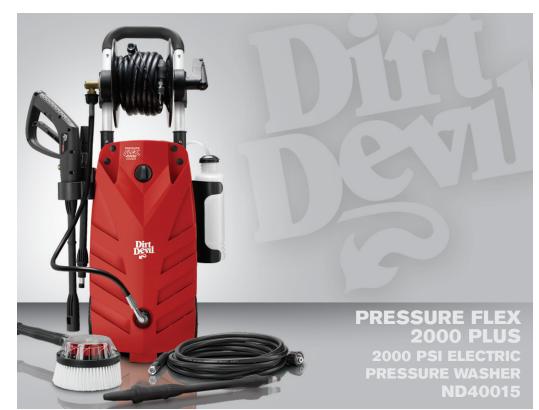

# Dirt Devil ND40015 2000 PSI ELECTRIC PRESSURE WASHER

# **MORE POWER IN A DURABLE, COMPACT DESIGN**

Built with rugged functionality, durability and performance, this powerful, compact washer brings new meaning to dependability. Its also equipped to tackle any outdoor cleaning job with a high-pressure hose, spray wand and specialized rotary brush.

# **KEY FEATURES**