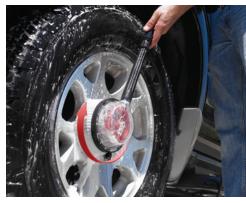

# **DEEP CLEANING ROTARY SCRUB BRUSH**

Extra scrubbing action for tough to clean dirt and grime.