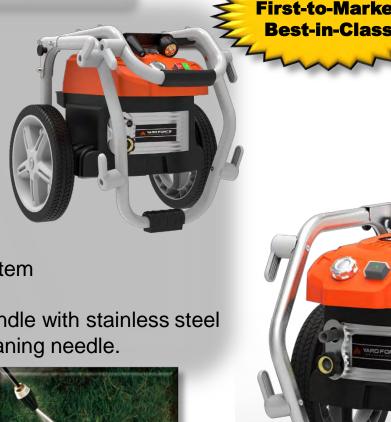

# YF2200BL Electric Pressure Washer

**Built-in accessory storage** keeps everything accessible.

Quick-release knobs make folding and unfolding the handle simple.

Quick-release hose and power, cord storage make set-up and storage quick and easy.

#### Axle location is centered

at "zero-gravity" point to make transport around the work area easy.

## 12" high profile wheels

roll easily around all terrain, over curbs and up stairs.

## **Superior Features in its Class:**

- ☐ Powerful brushless motor with digital controller
- ☐ Pressure control adjustment
- ☐ Roll-cage cart with folding handle
- ☐ 12" PVC wrapped wheels
- □ 3-Year Warranty!