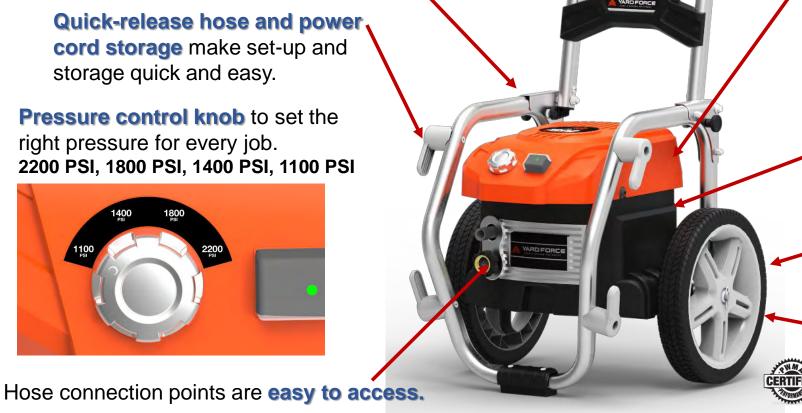

# YF2200BL Electric Pressure Washer

**Built-in accessory storage** keeps everything accessible.

Quick-release knobs make folding and unfolding the handle simple.

Quick-release hose and power, cord storage make set-up and storage quick and easy.

Pressure control knob to set the right pressure for every job. 2200 PSI, 1800 PSI, 1400 PSI, 1100 PSI