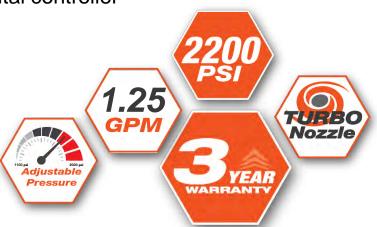

provides up to 2200 PSI of consistent and reliable performance.

### **Performance:**

2200 PSI @ 1.25 GPM

## **Superior Features in its Class:**

- ☐ Powerful brushless motor with digital controller
- ☐ Pressure control adjustment
- ☐ Roll-cage cart with folding handle
- ☐ 12" PVC wrapped wheels
- □ 3-Year Warranty!