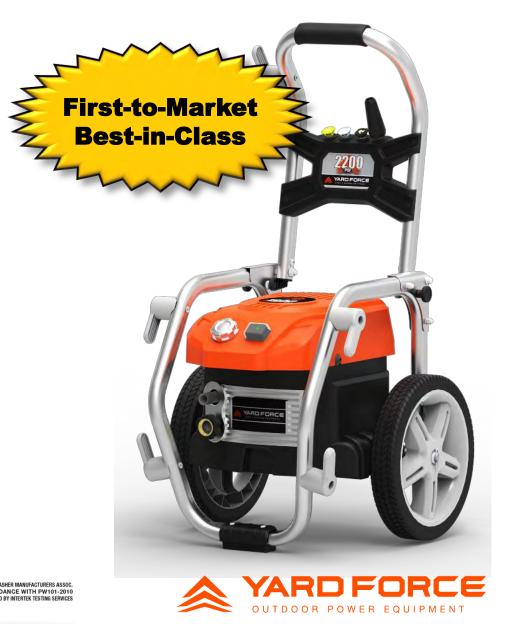

# YF2200BL Electric Pressure Washer

**Built-in accessory storage** keeps everything accessible.

Quick-release knobs make folding and unfolding the handle simple.

Quick-release hose and power, cord storage make set-up and storage quick and easy.

Pressure control knob to set the right pressure for every job. 2200 PSI, 1800 PSI, 1400 PSI, 1100 PSI

#### Axle location is centered

at "zero-gravity" point to make transport around the work area easy.

## 12" high profile wheels

roll easily around all terrain, over curbs and up stairs.

## **Superior Features in its Class:**

- ☐ Powerful brushless motor with digital controller
- ☐ Pressure control adjustment
- ☐ Roll-cage cart with folding handle
- ☐ 12" PVC wrapped wheels
- □ 3-Year Warranty!