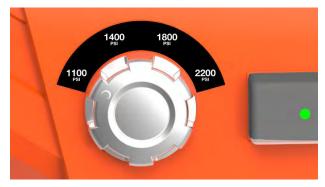

Pressure control knob to set the right pressure for every job. 2200 PSI, 1800 PSI, 1400 PSI, 1100 PSI