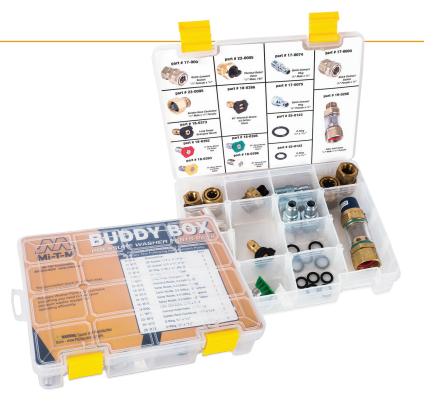

### Buddy Box Pressure Washer Parts Box

#### AW-1162-0194 Buddy Box Includes:

| PART NUMBER | DESCRIPTION                                                                                                    | QTY. |
|-------------|----------------------------------------------------------------------------------------------------------------|------|
| 17-0001     | QC socket, 1/4-inch F x 1/4-inch, brass                                                                        | 2    |
| 17-0004     | QC socket, %-inch F x %-inch, brass                                                                            | 2    |
| 17-0074     | QC plug, ¾-inch M x ¾-inch, plated                                                                             | 2    |
| 17-0075     | QC plug, ¾-inch F x ¾-inch, plated                                                                             | 2    |
| 18-0373     | Long range chemical nozzle                                                                                     | 1    |
| 18-0386     | Chemical nozzle, 3.0 orifice, 65°                                                                              | 1    |
| 18-0392     | Spray nozzle, 3.5 orifice, 0° (red)                                                                            | 1    |
| 18-0393     | Spray nozzle, 3.5 orifice, 15° (yellow)                                                                        | 1    |
| 18-0395     | Spray nozzle, 3.5 orifice, 25° (green)                                                                         | 1    |
| 18-0396     | Spray nozzle, 3.5 orifice, 40° (white)                                                                         | 1    |
| 19-0206     | Filter inlet valve, 1/2-inch M x 3/4-inch F                                                                    | 1    |
| 22-0005     | Thermal relief valve, 1/2-inch M, 145°F                                                                        | 1    |
| 23-0095     | Garden hose connector, 1/2-inch M x 3/4-inch F                                                                 | 1    |
| 25-0122     | 0-ring, %-inch x %16-inch, fits 1/4-inch socket                                                                | 5    |
| 25-0123     | 0-ring, $^{1}\!\!\!/_2\text{-inch}$ x $^{1}\!\!\!/_{16}\text{-inch}$ , fits $^{3}\!\!\!/_8\text{-inch}$ socket | 5    |