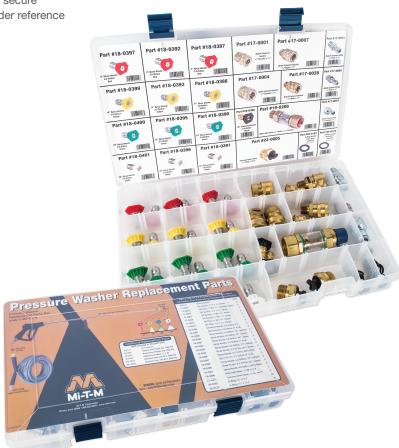

## **Pressure Washer Replacement Parts Box**

## AW-1162-0174 Replacement Parts Box Includes:

| PART NUMBER | DESCRIPTION                                         | QTY. |  |
|-------------|-----------------------------------------------------|------|--|
| 17-0001     | QC socket, 1/4-inch F x 1/4-inch, brass             | 2    |  |
| 17-0002     | QC plug, 1/4-inch M x 1/4-inch, stainless-steel     | 2    |  |
| 17-0004     | QC socket, 3/k-inch F x 3/k-inch, brass             | 2    |  |
| 17-0007     | QC socket, ¾-inch M x ¾-inch, brass                 | 2    |  |
| 17-0028     | QC socket, 1/4-inch M x 1/4-inch, brass             | 2    |  |
| 17-0074     | QC plug, 3/8-inch M x 3/8-inch, plated              | 2    |  |
| 17-0075     | QC plug, 3/8-inch F x 3/8-inch, plated              | 2    |  |
| 18-0386     | Chemical nozzle, 3.0 orifice, 65°                   | 2    |  |
| 18-0387     | Spray nozzle, 3.0 orifice, 0° (red)                 | 2    |  |
| 18-0388     | Spray nozzle, 3.0 orifice, 15° (yellow)             | 2    |  |
| 18-0390     | Spray nozzle, 3.0 orifice, 25° (green)              | 2    |  |
| 18-0391     | Spray nozzle, 3.0 orifice, 40° (white)              | 2    |  |
| 18-0392     | Spray nozzle, 3.5 orifice, 0° (red)                 | 2    |  |
| 18-0393     | Spray nozzle, 3.5 orifice, 15° (yellow)             | 2    |  |
| 18-0395     | Spray nozzle, 3.5 orifice, 25° (green)              | 2    |  |
| 18-0396     | Spray nozzle, 3.5 orifice, 40° (white)              | 2    |  |
| 18-0397     | Spray nozzle, 4.0 orifice, 0° (red)                 | 2    |  |
| 18-0399     | Spray nozzle, 4.0 orifice, 15° (yellow)             | 2    |  |
| 18-0400     | Spray nozzle, 4.0 orifice, 25° (green)              | 2    |  |
| 18-0401     | Spray nozzle, 4.0 orifice, 40° (white)              | 2    |  |
| 19-0206     | Filter inlet valve, 1/2-inch M x 3/4-inch F         | 1    |  |
| 22-0005     | Thermal relief valve, 1/2-inch M, 145°F             | 2    |  |
| 25-0122     | O-ring, 3/8-inch x 9/16-inch, fits 1/4-inch socket  | 10   |  |
| 25-0123     | 0-ring, 1/2-inch x 11/16-inch, fits 3/8-inch socket | 10   |  |