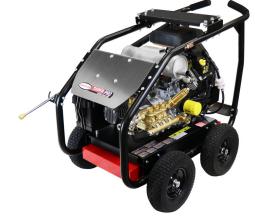

## **PROFESSIONAL PRESSURE WASHERS**

**FRAME** 

LIMITED WARRANTY

\*Featured SW4050VCGL

\*Featured SW7040KCGL

#### • High performance HONDA®, KOHLER® or VANGUARD® engines

- Built with reliable COMET industrial triplex pumps
- Welded steel frame construction, powder coated for corrosion resistance
- Four wheel, heavy-duty cart design with wheel locking brake system
- Pro gun handle with insulated steel spray lance
- Premium tires for easy maneuverability