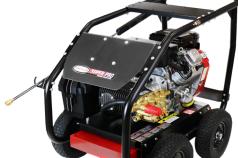

## **PROFESSIONAL PRESSURE WASHERS**

**FRAME** 

LIMITED WARRANTY

\*Featured SW4050VCGL

\*Featured SW7040KCGL

#### • High performance HONDA®, KOHLER® or VANGUARD® engines

- Built with reliable COMET industrial triplex pumps
- Welded steel frame construction, powder coated for corrosion resistance
- Four wheel, heavy-duty cart design with wheel locking brake system
- Pro gun handle with insulated steel spray lance
- Premium tires for easy maneuverability