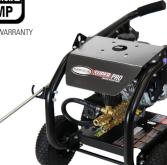

| 65200                     | PART #         |
|---------------------------|----------------|
| 3600 PS                   | WATER PRESSURE |
| 2.5 GPN                   | FLOW RATE      |
| HONDA® GX200              | ENGINE         |
| Direc                     | DRIVE          |
| 5/16" x 25' Steel-braided | HOSE           |
| AAA® Industrial Triple:   | PUMP           |
| 10" Premiun               | TIRES          |
| SMAL                      | SIZE           |

#### SW3625KADS

| 2.5 GPM  KOHLER® CH270  Direct  5/16" x 25' Steel-braided  AAA® Industrial Triplex  10" Premium |                           |
|-------------------------------------------------------------------------------------------------|---------------------------|
| 2.5 GPM  KOHLER® CH270  Direct  5/16" x 25' Steel-braided  AAA® Industrial Triplex  10" Premium | 65201                     |
| KOHLER® CH270<br>Direct<br>5/16" x 25' Steel-braided<br>AAA® Industrial Triplex<br>10" Premium  | 3600 PSI                  |
| Direct<br>5/16" x 25' Steel-braided<br>AAA® Industrial Triplex<br>10" Premium                   | 2.5 GPM                   |
| 5/16" x 25' Steel-braided<br>AAA® Industrial Triplex<br>10" Premium                             | KOHLER® CH270             |
| AAA® Industrial Triplex                                                                         | Direct                    |
| 10" Premium                                                                                     | 5/16" x 25' Steel-braided |
|                                                                                                 | AAA® Industrial Triplex   |
| SMALL                                                                                           | 10" Premium               |
|                                                                                                 | SMALL                     |

#### **SW3625SADS**

| 65202                     |
|---------------------------|
| 3600 PSI                  |
| 2.5 GPM                   |
| SIMPSON® 208cc            |
| Direct                    |
| 5/16" x 25' Steel-braided |
| AAA® Industrial Triplex   |
| 10" Premium               |
| SMALL                     |