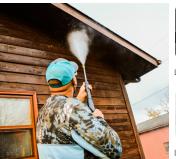

# **SUPER PRO ROLL CAGE SERIES**

### **SMALL SIZE**

## PROFESSIONAL PRESSURE WASHERS







**FRAME** 









\*Featured SW3625KADS







#### **FEATURES:**

- High performance HONDA®, KOHLER® or SIMPSON® engines
- Built with reliable AAA® industrial triplex
- Welded steel frame construction, powder coated for corrosion resistance
- Four wheel, heavy-duty cart design with wheel locking brake system
- Pro gun handle with insulated steel spray lance
- Premium tires for easy maneuverability





| 65200                     | PART #         |
|---------------------------|----------------|
| 3600 PS                   | WATER PRESSURE |
| 2.5 GPN                   | FLOW RATE      |
| HONDA® GX200              | ENGINE         |
| Direc                     | DRIVE          |
| 5/16" x 25' Steel-braided | HOSE           |
| AAA® Industrial Triple:   | PUMP           |
| 10" Premi