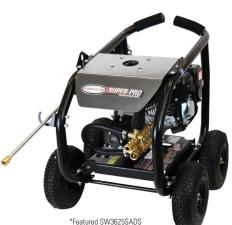

## PROFESSIONAL PRESSURE WASHERS

**FRAME** 

\*Featured SW3625KADS

#### **FEATURES:**

- High performance HONDA®, KOHLER® or SIMPSON® engines
- Built with reliable AAA® industrial triplex
- Welded steel frame construction, powder coated for corrosion resistance
- Four wheel, heavy-duty cart design with wheel locking brake system
- Pro gun handle with insulated steel spray lance
- Premium tires for easy maneuverability

| 65200                     | PART #         |
|---------------------------|----------------|
| 3600 PS                   | WATER PRESSURE |
| 2.5 GPN                   | FLOW RATE      |
| HONDA® GX200              | ENGINE         |
| Direc                     | DRIVE          |
| 5/16" x 25' Steel-braided | HOSE           |
| AAA® Industrial Triple:   | PUMP           |
| 10" Premiun               | TIRES          |
| SMAL                      | SIZE           |

#### SW3625KADS

| 2.5 GPM  KOHLER® CH270  Direct  5/16" x 25' Steel-braided  AAA® Industrial Triplex  10" Premium |                           |
|-------------------------------------------------------------------------------------------------|---------------------------|
| 2.5 GPM  KOHLER® CH270  Direct  5/16" x 25' Steel-braided  AAA® Industrial Triplex  10" Premium | 65201                     |
| KOHLER® CH270<br>Direct<br>5/16" x 25' Steel-braided<br>AAA® Industrial Triplex<br>10" Premium  | 3600 PSI                  |
| Direct<br>5/16" x 25' Steel-braided<br>AAA® Industrial Triplex<br>10" Premium                   | 2.5 GPM                   |
| 5/16" x 25' Steel-braided<br>AAA® Industrial Triplex<br>10" Premium                             | KOHLER® CH270             |
| AAA® Industrial Triplex                                                                         | Direct                    |
| 10" Premium                                                                                     | 5/16" x 25' Steel-braided |
|                                                                                                 | AAA® Industrial Triplex   |
| SMALL                                                                                           | 10" Premium               |
|                                                                                                 | SMALL                     |

#### **SW3625SADS**

| 65202                     |
|---------------------------|
| 3600 PSI                  |
| 2.5 GPM                   |
| SIMPSON® 208cc            |
| Direct                    |
| 5/16" x 25' Steel-braided |
| AAA® Industrial Triplex   |
| 10" Premium               |
| SMALL                     |