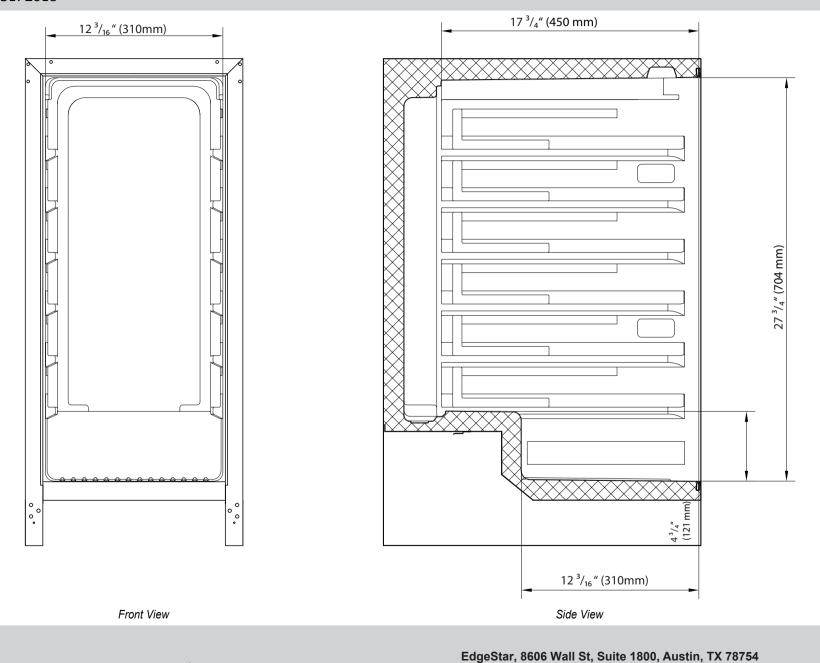

EDGESTAR Document Type: Dimensional Drawing Model: AFR151SS Version: V1.0 05172018

EDGESTAR

Avallon

Koldfront<sup>®</sup>

support.edgestar.com • service@edgestar.com • edgestar.com

\*Warranty service should be performed by an authorized service representative only.

Document Type: Dimensional Drawing Model: AFR151SS Version: V1.0 05172018

\*Warranty service should be performed by an authorized service representative only.