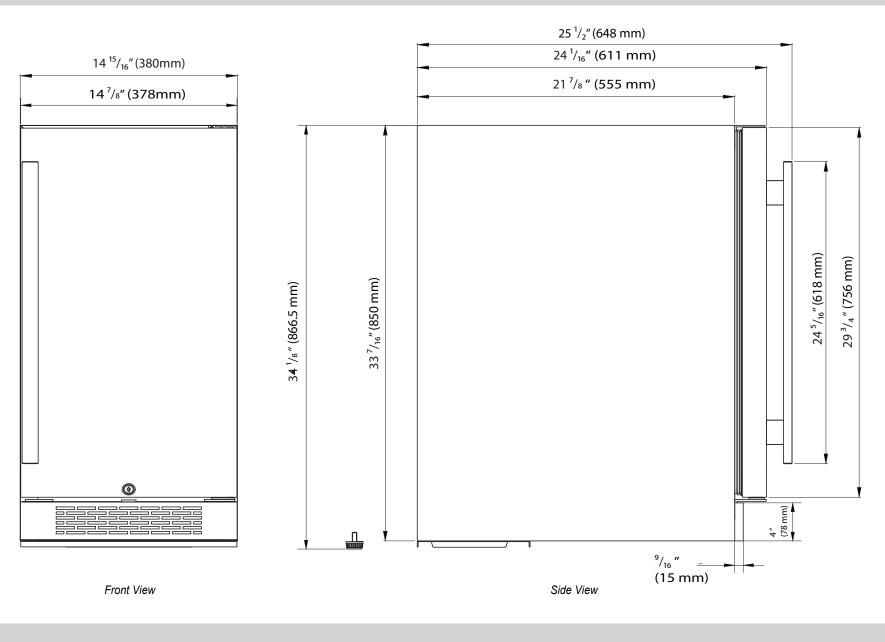

EDGESTAR Document Type: Dimensional Drawing Model: AFR151SS Version: V1.0 05172018

EDGESTAR

Avallon

Koldfront<sup>®</sup>

support.edgestar.com • service@edgestar.com • edgestar.com

\*Warranty service should be performed by an authorized service representative only.

Document Type: Dimensional Drawing Model: AFR151SS Version: V1.0 05172018

\*Warranty service should be performed by an authorized service representative only.