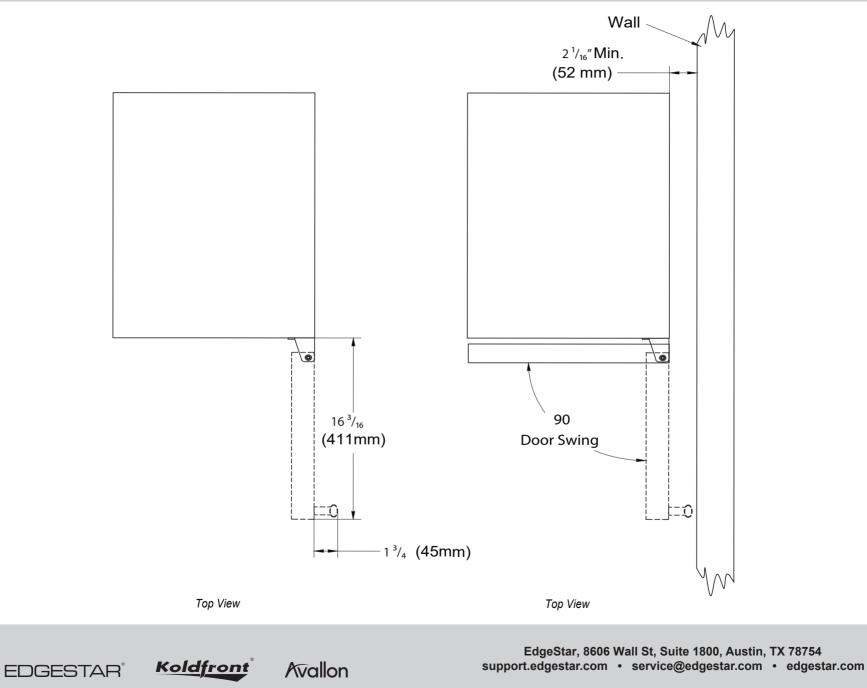

EDGESTAR

Avallon

Koldfront<sup>®</sup>

EdgeStar, 8606 Wall St, Suite 1800, Austin, TX 78754 support.edgestar.com • service@edgestar.com • edgestar.com

\*Warranty service should be performed by an authorized service representative only.

EDGESTAR Document Type: Dimensional Drawing Model: AFR151SS Version: V1.0 05172018

EDGESTAR

Avallon

Koldfront<sup>®</sup>

support.edgestar.com • service@edgestar.com • edgestar.com

\*Warranty service should be performed by an authorized service representative only.