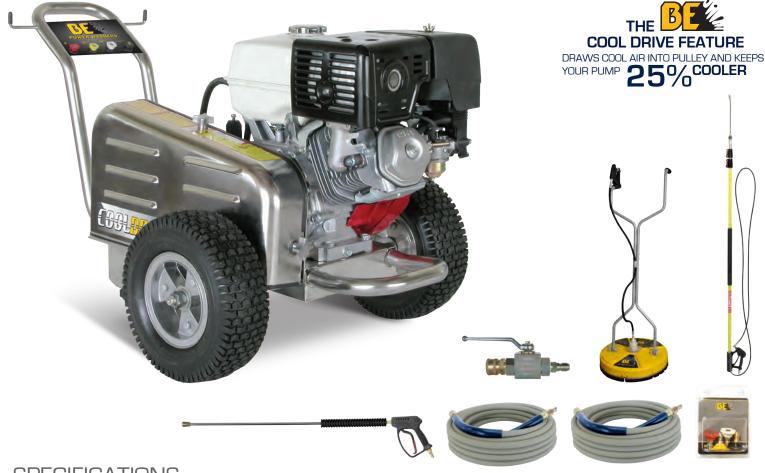

## CD-3513HWBSGEN-HWTB HONDA GX390, 4000 PSI

## SPECIFICATIONS

| PART#                | GPM   | PSI                                           | DISPLACEMENT      | TRIPLEX PUMP     | UNLOADER    |  |
|----------------------|-------|-----------------------------------------------|-------------------|------------------|-------------|--|
| CD-3513HWBSGEN-HWTB  | 4.0   | 3500                                          | 389cc HONDA GX390 | GENERAL TSS-1511 | BLOCK MOUNT |  |
| ACCESSORIES INCLUDED |       |                                               |                   |                  |             |  |
| PART #               | DESC  | DESCRIPTION                                   |                   |                  |             |  |
| 2X 85.238.156        | 3/8"  | 3/8" 50' GREY NON MARKING HOSE                |                   |                  |             |  |
| 85.205.026           | 36" 0 | 36" GUN/WAND/COUPLINGS                        |                   |                  |             |  |
| 85.210.040BEP        | #4 Q  | #4 QUICK CONNECT NOZZLES: 0°,15°, 40°, SOAPER |                   |                  |             |  |
| 85.205.026           | WAN   | WAND ASSEMBLY WITH GUN AND COUPLER            |                   |                  |             |  |
| 85.206.018L          | 18" 5 | 18" STANDARD FIBERGLASS TELESCOPING WAND      |                   |                  |             |  |
| 85.300.044           | BALL  | BALL VALVE KIT                                |                   |                  |             |  |
| 85.403.007           | 20" V | 20" WHIRL-A-WAY                               |                   |                  |             |  |
|                      |       |                                               |                   |                  |             |  |

## ◀ ADDITIONAL INFO

- LOW PRESSURE CHEMICAL INJECTOR
- STAINLESS STEEL FRAME PART# 85.600.081
- 13" PNEUMATIC TIRES **PART# 85.660.020**
- ENGINE OIL 10W 30 PART# 85.490.002
- PUMP OIL 30W NON DETERGENT PART# 85.490.000
- 1" KEYED SHAFT