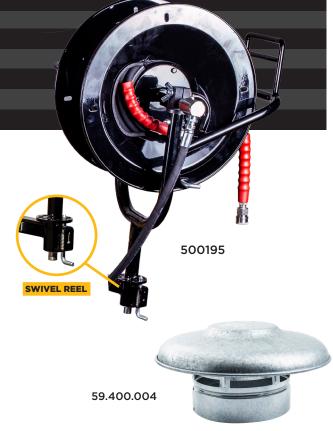

## **ACCESSORY OPTIONS**

| 500195              | HOSE REEL - 360° PIVOT, 150' MAX LENGTH, 300° F (STEAM RATED SWIVEL) COMES W/ BRACKET & WHIP HOSE |
|---------------------|---------------------------------------------------------------------------------------------------|
| 85.380.005          | STEAM KIT (MUST BE FACTORY INSTALLED), COMES W/ STEAM HOSE & STEAM GUN, MAX 300°F                 |
| 85.205.090          | ADJUSTABLE PRESSURE INSULATED DUAL LANCE W/GUN                                                    |
| 85.508.016          | MACHINE COVER, GRAY MARINE FABRIC                                                                 |
| 85.490.094          | COIL CLEAN, 4 LITRE (1 GALLON)                                                                    |
| 85.490.016          | SOOT REMOVER, 125 ML (4 OZ)                                                                       |
| 85.403.009          | 20" STAINLESS STEEL WHIRL-A-WAY, 4000 PSI, 180°F                                                  |
| 85.210.140          | TURBO ROTARY NOZZLE, 4.0 ORIFICE, 5000 PSI                                                        |
| 85.490.015          | FUEL STABILIZER, 236.6 ML (8 OZ)                                                                  |
| 85.490.004          | 7" RAIN CAP / EXHAUST CHIMNEY                                                                     |
| LICCE DEEL EEATUDES |                                                                                                   |

## **HOSE REEL FEATURES**

- Hose Capacity: 150' x 3/8"
- Hose Axle: Stops hose from kinking over when attached to hose reel axle.
   Eliminates wear on hose, so hoses last longer
- Adjustable Friction Brake: Eliminates hose backlash when unwinding
- Heavy Duty Performance: Super Swivel rated to 5000 PSI & 325°F standard
- Easy Push/ Pull Spring Loaded Lock Pin: Prevents unwanted hose unwinding
- Multi-Position Collar w/ Spring Loaded Lock Pin: Allows reel to be positioned in a variety of positions and locked
- **Durable Construction:** Heavy gauge cold rolled metals manufactured a durable reel, capable of securely storing high pressure hose.
- Easy Turn Handle: Prevents fatigue when coiling your hose
- Hose Guide Allows for easy hose rolling & prevents tangling
- Double Bearing Design w/ Stainless Steel Shaft: Prevents side movement and allows reel to swivel freely
- Locking Collar Shaft: Prevents reel from sliding out of the bracket vertically
- Smooth Radius Bent Arm: Eliminates 90° bend and strengthens the arm