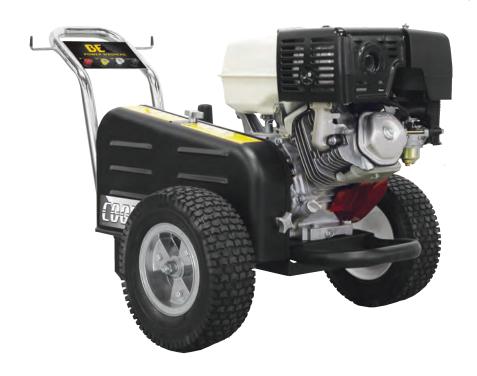

# X-3513HWBGENCD

# **389cc** 3500 PSI

# POWERED BY HONDA

## **Specifications**

Part Number: X-3513HWBGENCD

GPM: **4.0** PSI: **3500** 

Displacement: 389cc Honda GX390
Triplex Pump: GENERAL TS-1511
Unloader: Pump Mount

#### **Features**

Steel Frame
 External Mount Unloader
 12" Flat Free Tires
 Engine Oil 10W 30
 Pump Oil 30W Non Detergent
 Replacement Belt
 85.600.020F
 85.490.002
 47.003.040

Low Pressure Q/C Chemical Injector