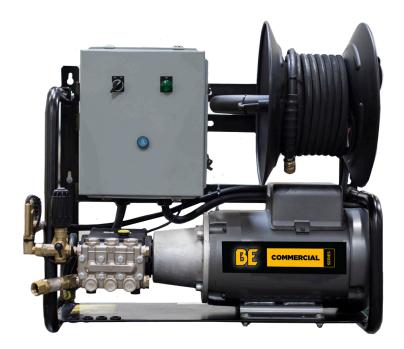

#### **Specifications**

| Part Number:      | X-2050FW1A   |
|-------------------|--------------|
| Electric Motor:   | 5HP, 220V    |
| AMPS:             | 23           |
| Pump:             | AR RRA35G30E |
| PSI:              | 2000         |
| GPM:              | 3.5          |
| Cord/Plug Switch: | Cord Only    |
| Unloader:         | External     |
|                   |              |

#### **Features**

- Wall Mount Frame (5HP)
- Pump Oil 30W Non Detergent
- Low Pressure Chemical Injector
- Auto ON/OFF

#### **Accessories Included**

3/8" 50ft High Pressure Steel Braided Hose **85.238.153** 36" Gun/Wand/Couplings **85.205.026** #3 Quick Connect Nozzles: 0°,15°, 40°, Soaper **85.210.030BEP** #4.5 Quick Connect Nozzles: 0°,15°, 40°, Soaper **85.210.045BEP** Flow Switch **85.300.014**  \*PROFESSIONAL ELECTRICIAN RECOMMENDED FOR INSTALLATION