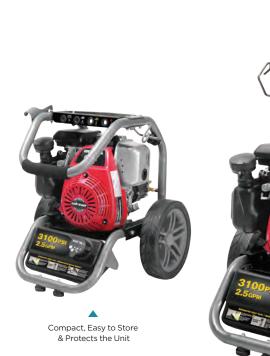

# BE316HA

# **187cc** 3100 PSI

# POWERED BY HONDA



Integrated Soap Tank

## **Specifications**

 Part Number:
 BE316HA

 GPM:
 2.5

 PSI:
 3100

Displacement: 187cc Honda GC190
Axial Pump: AR RMV23G28
Unloader: Built-In

#### Warranty

Engine: 2 years
AR Pump: 1 year

#### **Features**

Powder Coated Steel Frame
 Thermal Valve
 Engine Oil 10W
 Pump Oil 30W Non Detergent
 85.600.122H
 85.300.022
 30 85.490.002
 Pump Oil 30W Non Detergent

#### **Accessories Included**

1/4" 25ft High Pressure Hose 85.225.228 Split Wand Assembly with Gun 85.205.052 #3 Quick Connect Nozzles: 0°,15°, 40°, Soaper 85.210.030BEP Split Lance O-Ring 85.309.124

### **Pump Options**

AR RMV23G28 **85.120.034B**Pump Rebuild Kit **73.120.035** 

#### **Shipping**

 Weight:
 60 lb

 Dimensions (in):
 23L x 21W x 22H

 Units Per Pallet:
 16