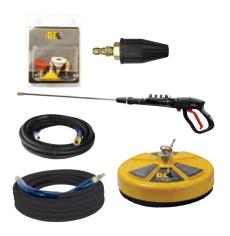

#### **ACCESSORIES INCLUDED**

#### **Accessories Included**

1/4" 25ft High Pressure Steel Braided Hose

85.225.228

Split Wand Assembly With Gun

85.205.052

#3 Quick Connect Nozzles: 0°,15°, 40°, Soaper

85.210.030BEP

Split Lance, O-Ring

85.309.124

14" Surface Cleaner **85.403.014** 

Rotating Nozzle

50ft Hose

85.238.153