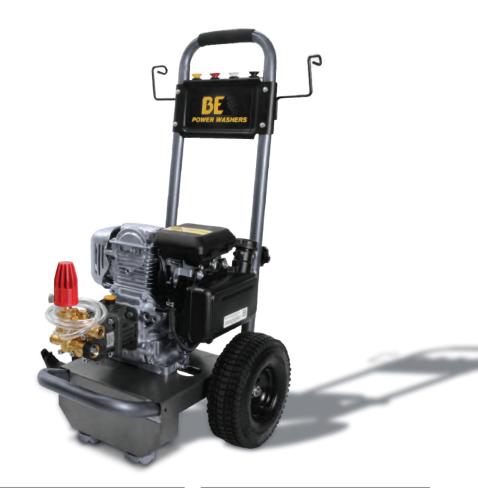

### B275HC-HRS

# **160CC** 2700 PSI

## POWERED BY HONDA

#### **Specifications**

 Part Number:
 B275HC-HRS

 GPM:
 2.5

 PSI:
 2700

Displacement: 160cc Honda GC160
Axial Pump: COMET BXD2528G

Unloader: Built-in