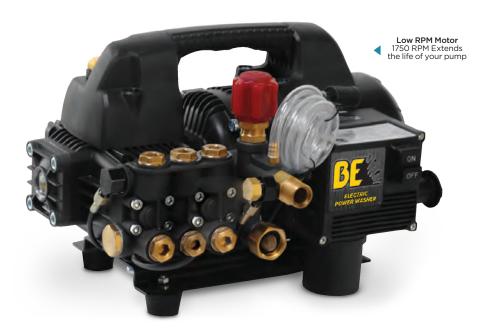

## **Specifications**

 Part Number:
 P1515EPN

 Electric Motor:
 1.5HP, 110V

 AMPS:
 13.2

 Pumps:
 Triplex

 PSI:
 1500

 GPM:
 1.6

 GFCI:
 Yes

 Unloader:
 Built-In

#### **Features**

• Pump Oil 30W Non Detergent

Power Switch

• Low Pressure Chemical Injector

• Thermal Relief Valve

• In-Line Water Strainer

• Power Cord with GFCI

• 15AMP Plug