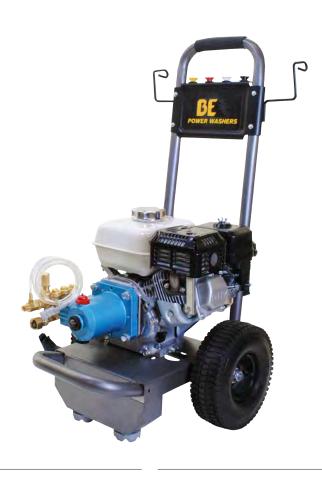

# **196cc** 2500 PSI

POWERED by **HONDA** 

### **Specifications**

Part Number: B3065HJ GPM: 2.7 3000

196cc Honda GX200 Displacement: Triplex Pump: CAT 4DNX27G51 Unloader: Built-in

#### **Features**

• Powder Coated Steel Frame

• 10" Flat Free Tires

• Engine Oil 10W 30

• Pump Oil 30W Non Detergent

• Low Pressure Chemical Injector

• 3/4" Keyed Shaft