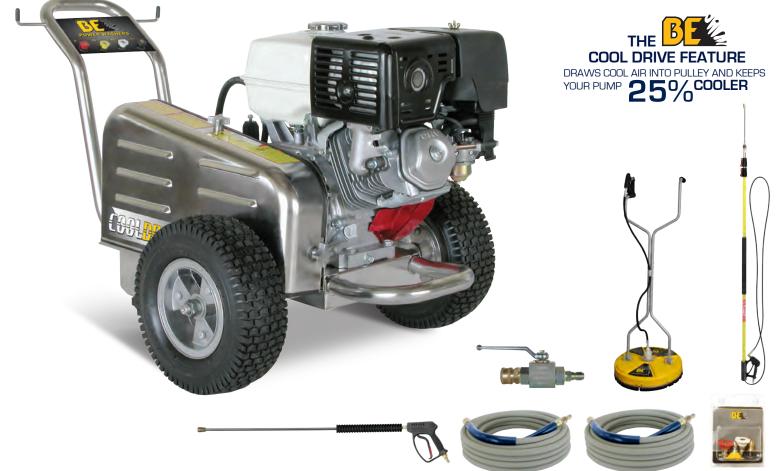

## CD-3513HWBSCAT-HWTB HONDA GX390, 4000 PSI

## **SPECIFICATIONS**

| PART#                                                       | GPM | PSI         | DISPLACEMENT      | TRIPLEX PUMP | UNLOADER    |
|-------------------------------------------------------------|-----|-------------|-------------------|--------------|-------------|
| CD-3513HWBSCAT                                              | 4.0 | 3500        | 389cc HONDA GX390 | CAT 5CP3120  | BLOCK MOUNT |
| ACCESSORIES INCLUDED                                        |     |             |                   |              |             |
| PART #                                                      |     | DESCRIPTION |                   |              |             |
| 2X 85.238.156 3/8" 50' GREY NON MARKING HOSE                |     |             |                   |              |             |
| 85.205.026 36" GUN/WAND/COUPLINGS                           |     |             |                   |              |             |
| 85.210.040BEP #4 QUICK CONNECT NOZZLES: 0°,15°, 40°, SOAPER |     |             |                   |              |             |
| 85.205.026 WAND ASSEMBLY WITH GUN AND COUPLER               |     |             |                   |              |             |
| 85.206.018L 18" STANDARD FIBERGLASS TELESCOPING WAND        |     |             |                   |              |             |
| 85.300.044 BALL VALVE KIT                                   |     |             |                   |              |             |
| 85.403.007 20" WHIRL-A-WAY                                  |     |             |                   |              |             |
|                                                             |     |             |                   |              |             |

## ◀ ADDITIONAL INFO

- LOW PRESSURE CHEMICAL INJECTOR
- STAINLESS STEEL FRAME PART# 85.600.081
- 13" PNEUMATIC TIRES PART# 85.660.020
- ENGINE OIL 10W 30 PART# 85.490.002
- PUMP OIL 30W NON DETERGENT PART# 85.490.000
- 1" KEYED SHAFT