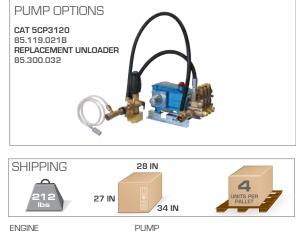

## **SPECIFICATIONS**

| PART#                                                       | GPM | PSI         | DISPLACEMENT      | TRIPLEX PUMP | UNLOADER    |
|-------------------------------------------------------------|-----|-------------|-------------------|--------------|-------------|
| CD-3513HWBSCAT                                              | 4.0 | 3500        | 389cc HONDA GX390 | CAT 5CP3120  | BLOCK MOUNT |
| ACCESSORIES INCLUDED                                        |     |             |                   |              |             |
| PART #                                                      |     | DESCRIPTION |                   |              |             |
| 2X 85.238.156 3/8" 50' GREY NON MARKING HOSE                |     |             |                   |              |             |
| 85.205.026 36" GUN/WAND/COUPLINGS                           |     |             |                   |              |             |
| 85.210.040BEP #4 QUICK CONNECT NOZZLES: 0°,15°, 40°, SOAPER |     |             |                   |              |             |
| 85.205.026 WAND ASSEMBLY WITH GUN AND COUPLER               |     |             |                   |              |             |
| 85.206.018L 18" STANDARD FIBERGLASS TELESCOPING WAND        |     |             |                   |              |             |
| 85.300.044 BALL VALVE KIT                                   |     |             |                   |              |             |
| 85.403.007 20" WHIRL-A-WAY                                  |     |             |                   |              |             |
|                                                             |     |             |                   |              |             |