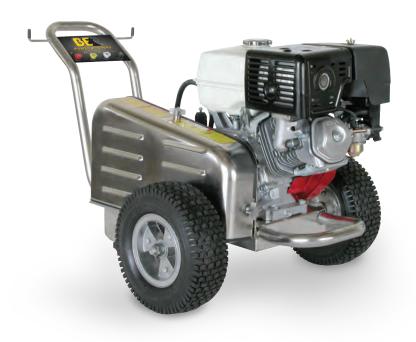

## CD-4013HWBSCOMA

# 389cc 4000 PSI

### **POWERED** by **HONDA**

#### **Specifications**

Part Number: CD-4013HWBSCOMA

4.0 GPM: 4000

Displacement: 389cc Honda GX390 COMET FW23540 Triplex Pump: Unloader:

#### **Features**

• Stainless Steel Frame 85.600.081 • 12" Flat Free Tires 85.660.020F • External Mount Unloader • Engine Oil 10W 30 85.490.002

• Pump Oil 30W Non Detergent

• 3/4" Keyed Shaft

85.300.032

85,490,000