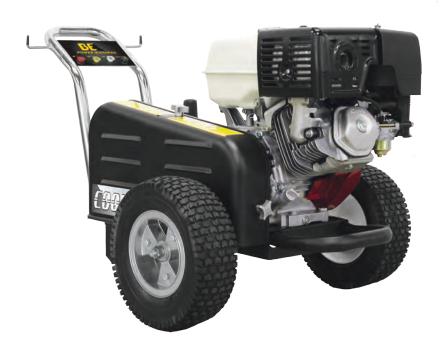

### X-3513HWBCATCD

# **389cc** 3500 PSI

## POWERED BY HONDA

#### **Specifications**

Part Number: X-3513HWBCATCD

GPM: **4.0** PSI: **3500** 

Displacement: 389cc Honda GX390
Triplex Pump: CAT 5CP3120
Unloader: Pump Mount

#### **Features**

Steel Frame
 External Mount Unloader
 12" Flat Free Tires
 Engine Oil 10W 30
 Pump Oil 30W Non Detergent
 Replacement Belt
 85.600.020F
 85.490.002
 47.003.040

Low Pressure Q/C Chemical Injector