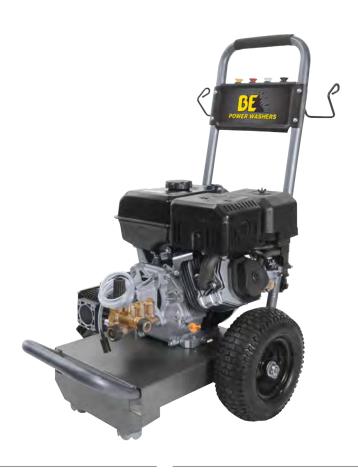

B4015RA

# 420cc 4000 PSI

# **Specifications**

 Part Number:
 B4015RA

 GPM:
 4.0

 PSI:
 4000

Displacement: 420cc Powerease
Triplex Pump: AR RSV4G40
Unloader: Built-in

#### **Features**

 • Powder Coated Steel Frame
 85.600.125

 • 12" Flat Free Tires
 85.660.050BF

 • Engine Oil 10W 30
 85.490.002

• Pump Oil 30W Non Detergent **85.490.000**• Thermal Valve **85.300.024** 

• Low Pressure Chemical Injector

• 1" Keyed Shaft