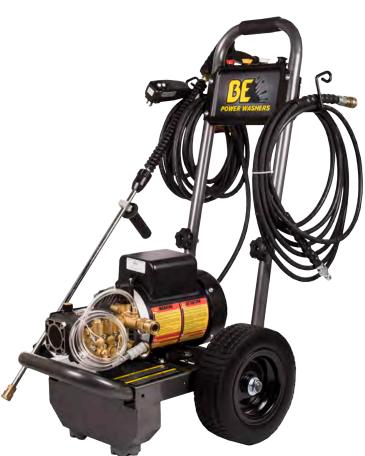

#### **SPECIFICATIONS**

B152EA

1500

2.0 17.3

Built-In

2 years

5 vears

2.0HP, 110V Powerease

AR Triplex JRV2G25E

| Part Number: |
|--------------|
| Motor:       |
| Pump:        |
| PSI:         |
| GPM:         |
| AMP:         |
| Unloader:    |

## FEATURES

- Powder Coated Steel Frame
- 10" Flat Free Tires
- Auto ON/OFF Feature
- Low Pressure Chemical Injector
- 1" Keyed Shaft

### ACCESSORIES INCLUDED

85.600.124

85.660.004BF

25' High Pressure Hose 85.225.125 Split Wand Assembly with Gun 85.205.052

# PUMP OPTIONS

Comet JRV2G25E **85.129.083** 