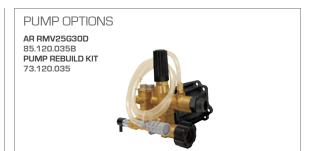

## **SPECIFICATIONS**

| PART#    | GPM | PSI  | DISPLACEMENT    | AXIAL PUMP   | UNLOADER |
|----------|-----|------|-----------------|--------------|----------|
| BE317RAS | 2.3 | 3100 | 210cc POWEREASE | AR RMV25G30D | BUILT-IN |