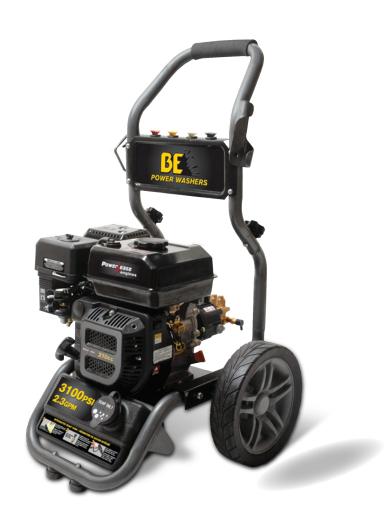

## BE317RAS

## **SPECIFICATIONS**

| PART#    | GPM | PSI  | DISPLACEMENT    | AXIAL PUMP   | UNLOADER |
|----------|-----|------|-----------------|--------------|----------|
| BE317RAS | 2.3 | 3100 | 210cc POWEREASE | AR RMV25G30D | BUILT-IN |

## ACCESSORIES INCLUDED

| PART #        | DESCRIPTION                                     |
|---------------|-------------------------------------------------|
| 85.225.229N   | 1/4" 25' THERMOPLASTIC NYLON BRAIDED HOSE       |
| 85.205.052    | SPLIT WAND ASSEMBLY WITH GUN                    |
| 85.210.025BEP | #2.5 QUICK CONNECT NOZZLES: 0°,15°, 40°, SOAPER |
| 85.309.124    | SPLIT LANCE, O-RING                             |

## ■ ADDITIONAL INFO

- LOW PRESSURE CHEMICAL INJECTOR
- INTEGRATED SOAP TANK
- POWDER COATED STEEL FRAME PART# 85.600.122H
- ENGINE OIL 10W 30 PART# 85.490.002
- PUMP OIL 30W NON DETERGENT PART# 85.490.000
- 3/4" KEYED SHAFT
- THERMAL VALVE PART# 85.300.022