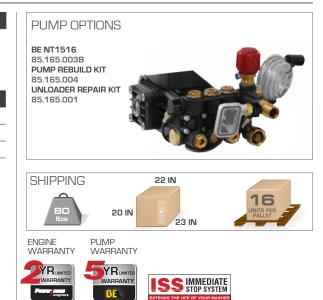

## SPECIFICATIONS

|                                         | PART#                | ELECTRIC MOTOR                                               | R AMPS                          | PUMP    | PSI  | GPM | GFCI | UNLOADER |  |
|-----------------------------------------|----------------------|--------------------------------------------------------------|---------------------------------|---------|------|-----|------|----------|--|
|                                         | P1515EN              | 1.5HP,110V                                                   | 13.2                            | TRIPLEX | 1500 | 1.6 | NO   | BUILT-IN |  |
|                                         |                      |                                                              |                                 |         |      |     |      |          |  |
|                                         |                      |                                                              |                                 |         |      |     |      |          |  |
|                                         | ACCESSORIES INCLUDED |                                                              |                                 |         |      |     |      |          |  |
|                                         | PART#                | DESCF                                                        | RIPTION                         |         |      |     |      |          |  |
|                                         | 85.225.128           | 3 1/4" 2                                                     | 1/4" 25' HIGH PRESSURE HOSE M22 |         |      |     |      |          |  |
| 85.205.052 SPLIT WAND ASSEMBLY WITH GUN |                      |                                                              |                                 |         |      |     |      |          |  |
|                                         | 85.210.025           | 5.210.025BEP #2.5 QUICK CONNECT NOZZLES: 0°,15°, 40°, SOAPER |                                 |         |      |     |      |          |  |
|                                         | 85.309.124           | 4 SPLIT                                                      | LANCE, ORING                    | 3       |      |     |      |          |  |
|                                         |                      |                                                              |                                 |         |      |     |      |          |  |

## ADDITIONAL INFO

- LOW PRESSURE CHEMICAL INJECTOR
- AUTO ON/OFF FEATURE PART# 85.165.002
- PUMP OIL 30W NON DETERGENT PART# 85.490.000
- POWER SWITCH PART# 85.165.005

NEMA 5-15P, 15-amp plug