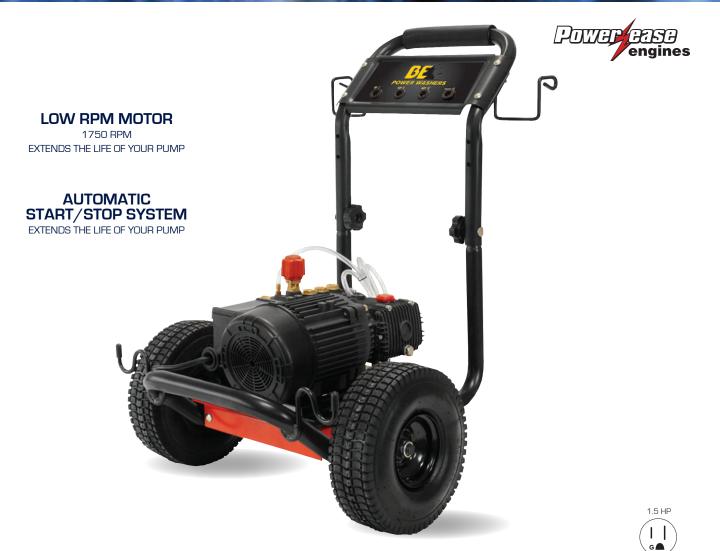

## P1515EN 1.5HP POWEREASE, 1500 PSI

## SPECIFICATIONS

|                                         | PART#                | ELECTRIC MOTOR                                               | R AMPS                          | PUMP    | PSI  | GPM | GFCI | UNLOADER |  |
|-----------------------------------------|----------------------|--------------------------------------------------------------|---------------------------------|---------|------|-----|------|----------|--|
|                                         | P1515EN              | 1.5HP,110V                                                   | 13.2                            | TRIPLEX | 1500 | 1.6 | NO   | BUILT-IN |  |
|                                         |                      |                                                              |                                 |         |      |     |      |          |  |
|                                         |                      |                                                              |                                 |         |      |     |      |          |  |
|                                         | ACCESSORIES INCLUDED |                                                              |                                 |         |      |     |      |          |  |
|                                         | PART#                | DESCF                                                        | RIPTION                         |         |      |     |      |          |  |
|                                         | 85.225.128           | 3 1/4" 2                                                     | 1/4" 25' HIGH PRESSURE HOSE M22 |         |      |     |      |          |  |
| 85.205.052 SPLIT WAND ASSEMBLY WITH GUN |                      |                                                              |                                 |         |      |     |      |          |  |
|                                         | 85.210.025           | 5.210.025BEP #2.5 QUICK CONNECT NOZZLES: 0°,15°, 40°, SOAPER |                                 |         |      |     |      |          |  |
|                                         | 85.309.124           | 4 SPLIT                                                      | LANCE, ORING                    | 3       |      |     |      |          |  |
|                                         |                      |                                                              |                                 |         |      |     |      |          |  |

## ADDITIONAL INFO

- LOW PRESSURE CHEMICAL INJECTOR
- AUTO ON/OFF FEATURE PART# 85.165.002
- PUMP OIL 30W NON DETERGENT PART# 85.490.000
- POWER SWITCH PART# 85.165.005

NEMA 5-15P, 15-amp plug