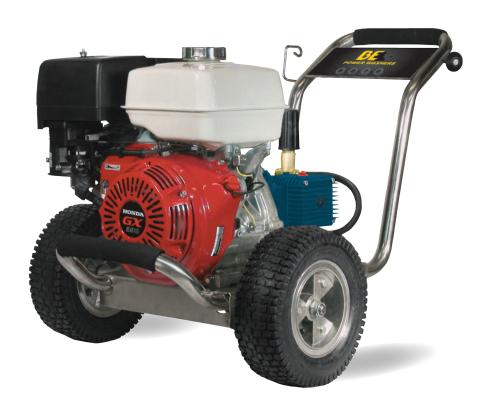

## PE-4013HPWSCAT

HONDA GX390 4000 PSI

#### STAINLESS STEEL FRAME

| PART#          | GPM | PSI  | DISPLACEMENT      | TRIPLEX PUMP  | UNLOADER |
|----------------|-----|------|-------------------|---------------|----------|
| PE-4013HWPSCAT | 4.0 | 4000 | 389cc HONDA GX390 | CAT 66DX40GG1 | EXTERNAL |