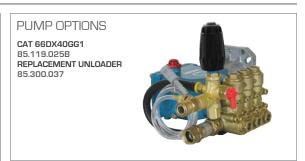

#### STAINLESS STEEL FRAME

| PART#          | GPM | PSI  | DISPLACEMENT      | TRIPLEX PUMP  | UNLOADER |
|----------------|-----|------|-------------------|---------------|----------|
| PE-4013HWPSCAT | 4.0 | 4000 | 389cc HONDA GX390 | CAT 66DX40GG1 | EXTERNAL |