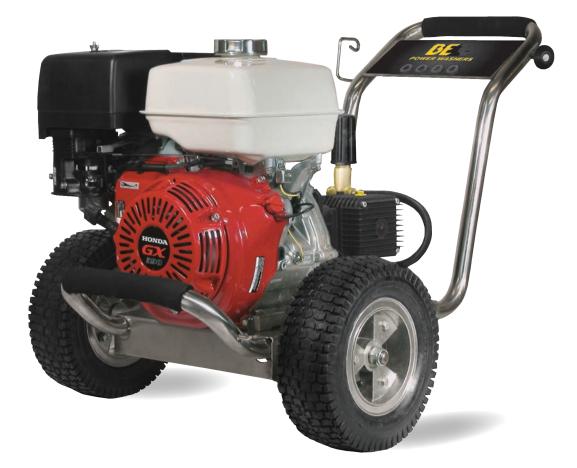

## PE-4013HWPSCOMZ

4000 PSI, 389cc HONDA GX390

## SPECIFICATIONS

| PART#                | GPM                                           | PSI  | DISPLACEMENT      | TRIPLEX PUMP   | UNLOADER |
|----------------------|-----------------------------------------------|------|-------------------|----------------|----------|
| PE-4013HWPSCOMZ      | 4.0                                           | 4000 | 389cc HONDA GX390 | COMET ZWD4040G | EXTERNAL |
|                      |                                               |      |                   |                |          |
| ACCESSORIES INCLUDED |                                               |      |                   |                |          |
|                      |                                               |      |                   |                |          |
| PART #               | DESCRIPTION                                   |      |                   |                |          |
| 85.238.151           | 3/8" 50' HIGH PRESSURE STEEL BRAIDED HOSE     |      |                   |                |          |
| 85.205.026           | WAND ASSEMBLY WITH GUN AND COUPLER            |      |                   |                |          |
| 85.210.040BEP        | #4 QUICK CONNECT NOZZLES: 0º,15º, 40º, SOAPER |      |                   |                |          |

## ADDITIONAL INFO

- LOW PRESSURE CHEMICAL INJECTOR
- STAINLESS STEEL FRAME PART# 85.600.078
- 13" PNEUMATIC TIRES PART# 85.660.036
- ENGINE OIL 10W 30 PART# 85.490.002
- PUMP OIL 30W NON DETERGENT PART# 85.490.000
- 1" KEYED SHAFT

## STAINLESS STEEL FRAME