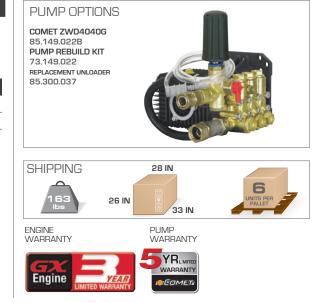

## SPECIFICATIONS

| PART#                | GPM                                           | PSI  | DISPLACEMENT      | TRIPLEX PUMP   | UNLOADER |
|----------------------|-----------------------------------------------|------|-------------------|----------------|----------|
| PE-4013HWPSCOMZ      | 4.0                                           | 4000 | 389cc HONDA GX390 | COMET ZWD4040G | EXTERNAL |
|                      |                                               |      |                   |                |          |
| ACCESSORIES INCLUDED |                                               |      |                   |                |          |
|                      |                                               |      |                   |                |          |
| PART #               | DESCRIPTION                                   |      |                   |                |          |
| 85.238.151           | 3/8" 50' HIGH PRESSURE STEEL BRAIDED HOSE     |      |                   |                |          |
| 85.205.026           | WAND ASSEMBLY WITH GUN AND COUPLER            |      |                   |                |          |
| 85.210.040BEP        | #4 QUICK CONNECT NOZZLES: 0º,15º, 40º, SOAPER |      |                   |                |          |

## ADDITIONAL INFO

- LOW PRESSURE CHEMICAL INJECTOR
- STAINLESS STEEL FRAME PART# 85.600.078
- 13" PNEUMATIC TIRES PART# 85.660.036
- ENGINE OIL 10W 30 PART# 85.490.002
- PUMP OIL 30W NON DETERGENT PART# 85.490.000
- 1" KEYED SHAFT