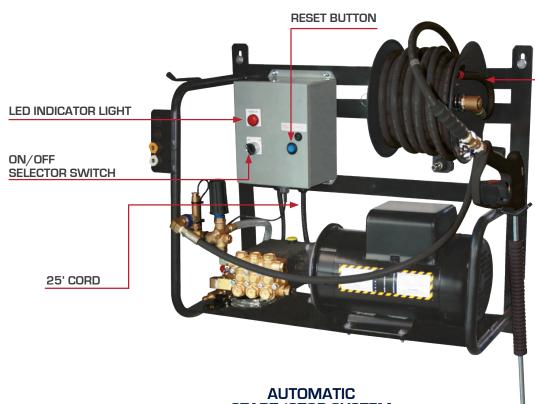

# **MOTORS AND DRIVES**

50' HOSE AND REEL

### START/STOP SYSTEM EXTENDS THE LIFE OF YOUR PUMP

### ■ ADDITIONAL INFO

- LOW PRESSURE CHEMICAL INJECTOR
- AUTO ON/OFF FEATURE
- WALL MOUNT FRAME PART# 85.600.111
- PUMP OIL 30W NON DETERGENT PART# 85.490.000