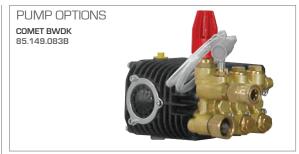

## **SPECIFICATIONS**

| PART #        | ELECTRIC MOTOR  | AMPS | COMET PUMP | PSI  | GPM | CORD PLUG<br>SWITCH | UNLOADER |
|---------------|-----------------|------|------------|------|-----|---------------------|----------|
| X-1520FW1COMH | 2HP BALDOR 110V | 17   | BWDK2020E  | 1500 | 2.0 | YES                 | BUILT-IN |