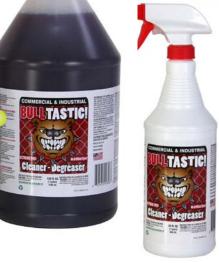

# BULLTASTIC!™ CLEANER Commercial and Heavy Duty Cleaners

### Commercial/Industrial Cleaner

 SPECIFICATIONS

 PW800000AV (purple)
 1 gal
 UPC
 045564 624780
 6"I x 6"w x 12"h
 9 lbs

 PW801000AV (purple)
 32 oz
 UPC
 045564 634810
 3.25"l x 3.25"w x 11.5"h
 2.33 lbs