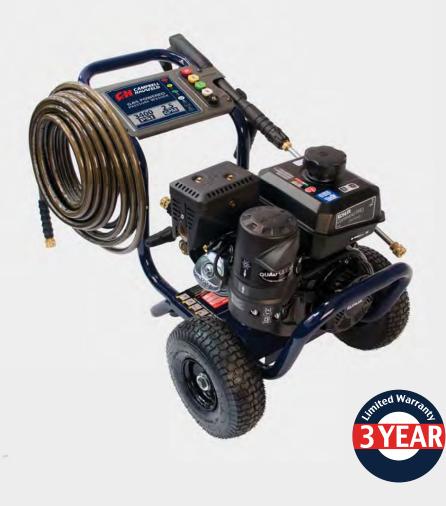

# **Big Power for Any Location!**

The Campbell Hausfeld gas powered commercial pressure washer (PW340200) uses a premium tri-plex piston pump and Kohler CH270 engine to produce top performance. Ideal for heavy-duty jobs like cleaning RV's, boats, cars, outdoor equipment, patio furniture and more! This unit is built on steel welded frame that is powder coated for durability. The axial pump is designed for prolonged product life. The pressure washer gun features a trigger locking mechanism to prevent accidental trigger pull and added safety. 10 inch pneumatic wheels enable the unit to the moved from job to job easily.

## Powerful 208CC Engine

Reliable Kohler engine that is tough enough for any job

#### Longevity

Tri-plex pump designed for long product life and higher pressure

| PW340200                                               |
|--------------------------------------------------------|
| 3400                                                   |
| 2.5 MAX GPM                                            |
| 3/8in                                                  |
| Kohler CH270                                           |
| 1/4" QC (0,15,25,40,65-<br>Soap)                       |
| 50 ft. hose, (5) QC nozzles, detergent hose and filter |
| 90 lb                                                  |
| 045564642556                                           |
|                                                        |