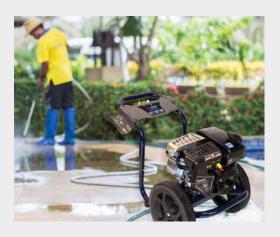

# Gets the Tough Jobs Done!

The Campbell Hausfeld gas powered commercial pressure washer (PW320200) uses a premium axial pump and Kohler engine (RH265) to produce top performance. Ideal for heavy-duty jobs like cleaning RV's, boats, cars, outdoor equipment, patio furniture and more! This unit is built on steel welded frame that is powder coated for durability. The axial piston pump is designed for prolonged product life. The pressure washer gun features trigger locking mechanism to prevent accidental trigger pull and added safety. 14 inch No Flat Wheels enables the unit to the moved from one job to the next.

#### Designed with you in mind

The portable PW320200 is ideal for those tougher jobs like cleaning RV's, boats, cars, outdoor play equipment, patio furniture and more