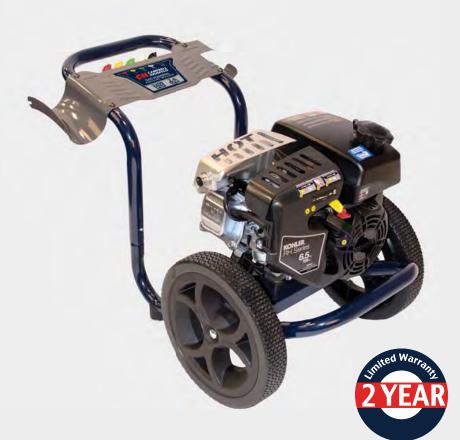

# Gets the Tough Jobs Done!

The Campbell Hausfeld gas powered commercial pressure washer (PW320200) uses a premium axial pump and Kohler engine (RH265) to produce top performance. Ideal for heavy-duty jobs like cleaning RV's, boats, cars, outdoor equipment, patio furniture and more! This unit is built on steel welded frame that is powder coated for durability. The axial piston pump is designed for prolonged product life. The pressure washer gun features trigger locking mechanism to prevent accidental trigger pull and added safety. 14 inch No Flat Wheels enables the unit to the moved from one job to the next.

#### Powerful 196CC Engine

Reliable Kohler engine that is tough enough for any job

### Longevity

Axial piston pump designed for optimal pressure and low

| Specifications       |                                                        |
|----------------------|--------------------------------------------------------|
| Model                | PW320200                                               |
| MAX PSI              | 3200                                                   |
| Flow Rate            | 2.4 MAX GPM                                            |
| <b>Hose Diameter</b> | 1/4 in                                                 |
| Engine               | Kohler RH265                                           |
| Nozzle Type          | 1/4" QC (0,15,25,40,65-<br>Soap)                       |
| Accessories          | 25 ft. hose, (5) QC nozzles, detergent hose and filter |
| Unit Weight          | 60 lbs                                                 |
| UPC                  | 045564642549                                           |