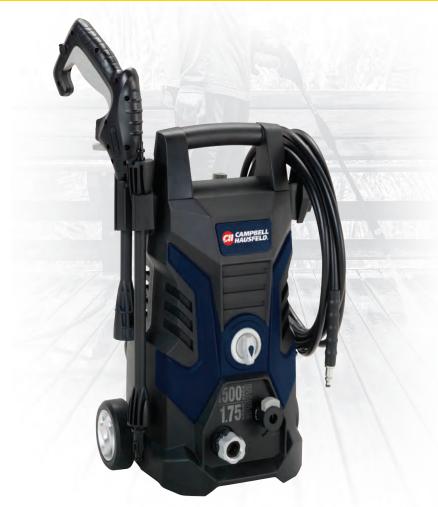

## with **EASYCONNECT**<sub>TM</sub> technology

Variable and detergent nozzles included

On-site storage— Convenient storage for accessories and hose

Model.....PW150100

Pressure .......1500 MAX PSI

Flow Rate ......1.75 MAX GPM

Power.....14.3 amp

UPC .....045564641245

\*Refer to owner's manual

## No Leaks, Lightweight and Portable

A portable and reliable washer for tackling that house siding, car or deck that's been needing attention. The PW150100 makes fast and easy work of all home and light duty cleaning projects. It's also lightweight, compact, and can be stored away easily.

## With the PW150100, your customers can:

Clean all kinds of surfaces – our **EASYCONNECT**<sub>TM</sub> tight connection points allow for easy changing of accessories and seamless switching between applications.

Keep track of all accessories – convenient on-site storage helps prevent accessories from getting lost.

Store their washer almost anywhere – with a *smaller product footprint*, PW150100 can be tucked away in a closet, car trunk, basement, garage or other small space