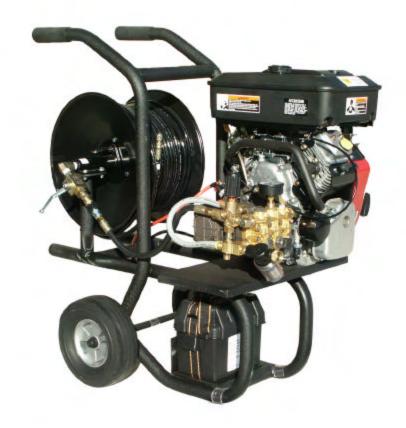

## **Cam Spray CS Series Gas Powered Drain Jetters**

- Direct Drive Triplex Pump
- ●Low Oil Shutdown on Engine
- ●200' 3/8" Drain Hose
- ●75' x 1/8" Traphose with nozzle
- •4 Nozzle kit with box and tip cleaner
- ●Tool Box, gloves and face shield
- Manual Hose Reel
- ●Ball Valve Shut-off
- Pressure gauge and Thermal Relief
- Adjustable Pressure
- Power Pulse Valve
- Throttle valve
- Powder Coat Frame with pneumatic tires.

| MODEL CS3000.4 | 4 GPM | @ 3000 PSI | 13 h.p. electric start Honda Engine.            | \$ 5199.00 sugg. list |
|----------------|-------|------------|-------------------------------------------------|-----------------------|
| MODEL CS3500.5 | 5 GPM | @ 3500 PSI | 16 h.p. electric start Briggs & Stratton Engine | \$ 6099.00 sugg. list |
| MODEL CS4000.4 | 4 GPM | @ 4000 PSI | 16 h.p. electric start Briggs & Stratton Engine | \$ 5999.00 sugg. list |