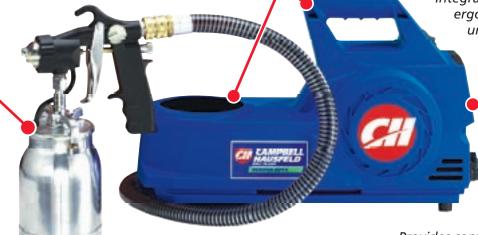

### Semi-professional spray gun

- -Durable construction delivers consistent coverage with no brush strokes
- -Metal pattern adjustment; can create round, vertical or horizontal spray patterns
- -Metal air flow control can adjust pattern from 1/4" to 6"

### **Built-in portability**

Integrated cup storage and ergonomic handle make unit easy to move and covenient to store

Provides convenient storage for wrench and other accessories

**Accessory storage** 

- 15 ft. Heavy-duty air hose
- Added needle/nozzle kit for spraying light materials
- Wrench, cleaning brush and viscosity stick
- Five disposable strainer cones