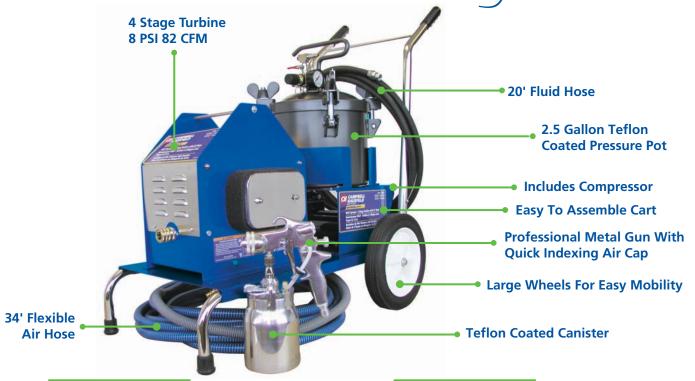

## **FEATURES**

- 8 PSI, 84 CFM, 4-stage Ametek Turbine
- Material flow adjusts to spray a variety of coatings
- In-line check valve
- 2.5 gallon pressure feed system with compressor
- Quick indexing air cap
- Gun can be used with or without pressure feed system
- Sturdy, well balanced cart

## **BENEFITS**

- 50% less over spray than conventional (non-HVLP) spray guns
- Sprays solvent based, water borne and specialty coatings
- Smooth spraying in any position
- Perfect for large commercial jobs and production work
- Adjusts pattern to round, vertical and horizontal shapes on the fly
- Easily adaptable for smaller jobs
- Entire system moves easily around job site