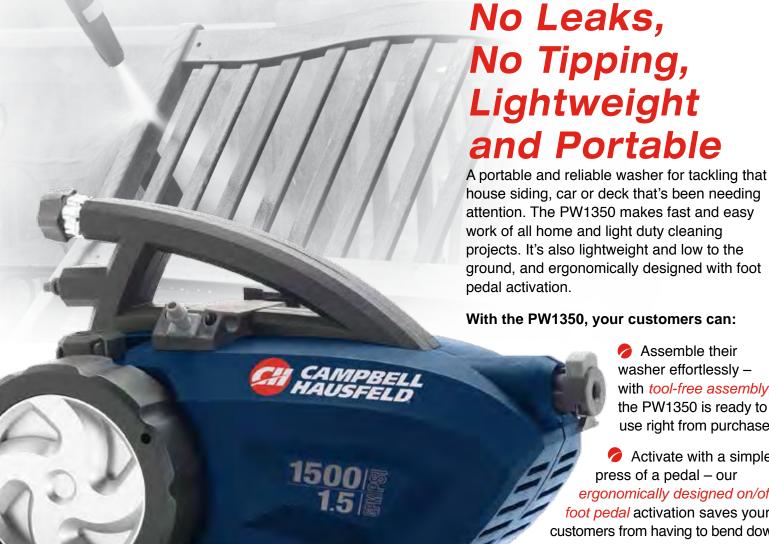

\*Refer to owner's manua

| Assemble their          |
|-------------------------|
| washer effortlessly -   |
| with tool-free assembly |
| the PW1350 is ready to  |
| use right from purchase |

Activate with a simple press of a pedal - our ergonomically designed on/off foot pedal activation saves your customers from having to bend down.

💋 Clean all kinds of surfaces – our **EASYCONNECT**<sub>TM</sub> connection points prevents leaks, and allow for easy changing of accessories and seamless switching between applications.

- Keep track of all accessories convenient on-site storage helps prevent accessories from getting lost.
- Store their washer almost anywhere with a *smaller product footprint*, PW1350 can be tucked away in a closet, car trunk, basement, garage or other small space.