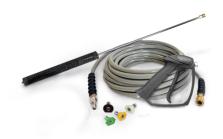

### **INCLUDED ACCESSORIES**

- Heat-resistant spray gun (up to 320° F)
- 48" Steel lance with insulated grip and 1/4" QC fitting
- 3/8" x 50' Steel-braided Armor Hose™
- High quality QC nozzles 15°, 25°, 40° and soap
- Downstream detergent injector