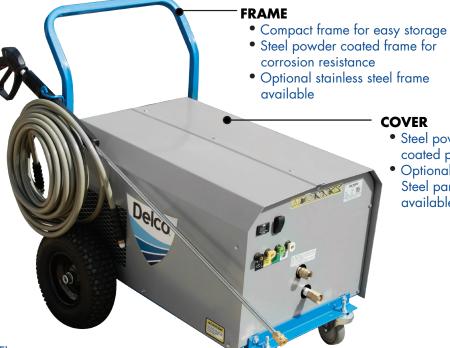

#### **FEATURES**

- Automatic start/stop feature
- Built-in hour meter
- 13" Premium rear tires with heavy-duty front casters
- Compact frame for easy storage
- Belt driven slow speed industrial triplex pump
- High temperature, water feed capable up to 160° F
- Handle and wheels are removable

• Steel powder coated frame for

• Optional stainless steel frame

#### **COVER**

- Steel powdered coated panel cover
- Optional Stainless Steel panel cover available