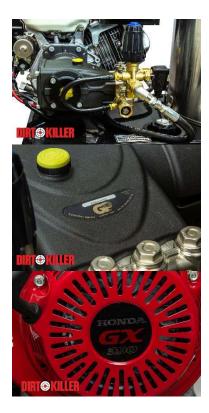

## The FAHRENHEIT 53 3000 PSI / 5.0 GPM

- Comet Pump - Gear Driven pump assembly

Engine type: Honda GX390 – Electric Start

#### Burner

Becket's 12 volt burner systems heats the vertical coil achieving a true 125\*F temperature rise. Hot water temperatures can be adjusted via an adjustable thermostat.

Weight: 650 LBS

Fuel: Gas / Diesel