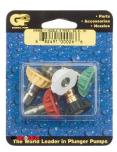

- (1) 3.0 0\* red tip
- (1) 3.0 15\* yellow tip
- (1) 3.0 25\* green tip
- (1) 3.0 40\* white tip
- (1) 40 65\* black tip