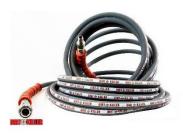

Recommended Accessories include the following:

-100 FT Double wire grey non-marking hose with quick disconnects, swivel crimps, bend restrictors

-3' dedicated lance with a General Pump Trigger assembly and stainless steel quick connects.