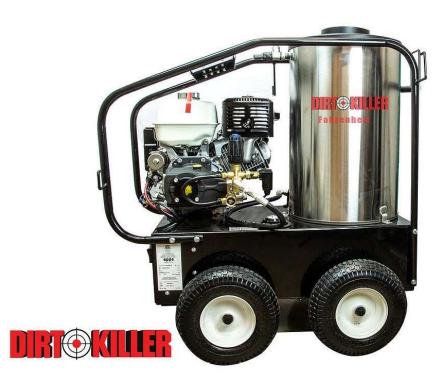

# Let's Kill Some Dirt!

Dirt Killer Fahrenheit: Portable Hot Water Pressure Washers

## The 'FAHRENHEIT 13 2700 PSI / 5.3 GPM

- GP Pump Direct Drive

## The FAHRENHEIT 53 3000 PSI / 5.0 GPM

- Comet Pump - Gear Driven pump assembly

Engine type: Honda GX390 – Electric Start

#### Burner

Becket's 12 volt burner systems heats the vertical coil achieving a true 125\*F temperature rise. Hot water temperatures can be adjusted via an adjustable thermostat.

Weight: 650 LBS

Fuel: Gas / Diesel