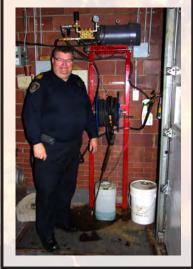

## **Revolutionize the Way You Kleen**

Firehouse System Model FD2040E 5 HP Electric Motor 4 GPM @ 2000 PSI Trigger Gun Controlled Auto Stop Start

This stationary unit is always hooked up and ready to use. With a squeeze of the trigger gun you're ready to clean. It's easy, safe and exactly what your fire station needs.

## **Also Includes:**

- 100 Feet of Non-Marking Hose
- 250 Foot Hose Reel
- High Pressure Chemical Injector

The Oromocto Fire Department is currently operating two of the Easy Kleen Firehouse Systems at each of our two stations. They are used for both truck and equipment cleaning.

We had previously used gas powered systems that we rarely used because they were so cumbersome to set up and operate. With the electric systems from Easy Kleen, they are mounted on the walls of the stations with no hook-ups required. This ease of use ensures that they are used for clean up after all fire events thereby extending the life span of the equipment and trucks.