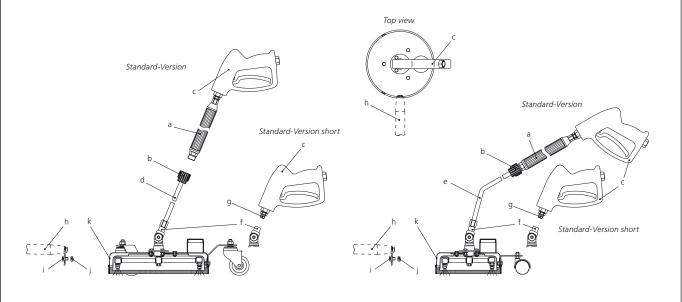

#### Standard-Version

1. Install the lance (a) to the quick-connect (b).

### Standard-Version short

- 1. To use the short version, detach the HP-gun (c) from the lance (a).
- 2. Detach the extension piece (d/e) including lance (a) from the toggle swivel (f).
- 3. Install the HP-gun (c) with the preinstalled adaptor (g) to the toggle swivel (f).
- Use screw (i) and safety nut (j) to install the handle (h) to the housing (k) / (Pos. h, i, j = accessories).
- ▲ Note: Install the HP-gun (c) in a 90° angle to the handle (h / accessories) / (see top view).