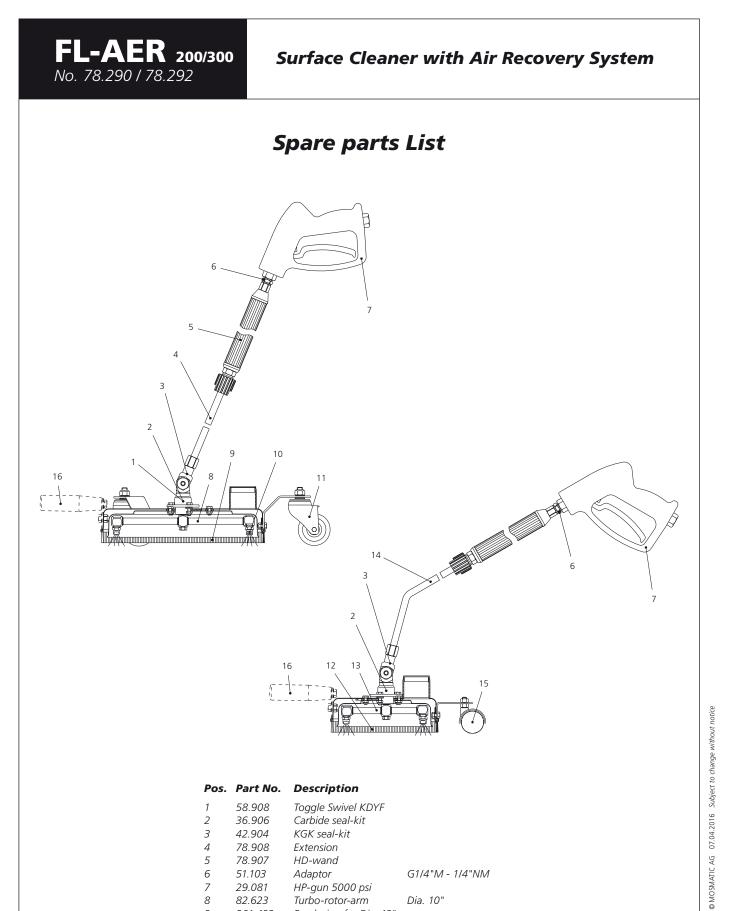

## Pos. Part No. Description

16 78.945 Handle

901.492

1503

80.943

901.490

82.621

78.955

80.922

Brush ring for Dia. 12"

Stainless steel caster

Brush ring for Dia. 8"

Dia. 6"

Turbo-rotor-arm

Extension bend

Plastik caster

HP-nozzle

TD - 78290 A