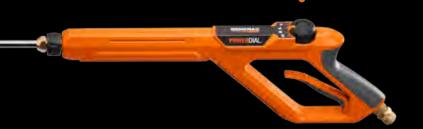

## **CONTROL AT YOUR FINGERTIPS**

Easily adjust the dial to match your cleaning project with 4 applications settings.

#### **ERGONOMIC SPRAY GUN**

With integrated PowerDial™ allows you to easily adjust the pressure needed between four different tasks - car, wood, concrete and soap - at your fingertips

#### QUICK-CHANGE NOZZLE TIPS

0°, 25°, 40° and soap