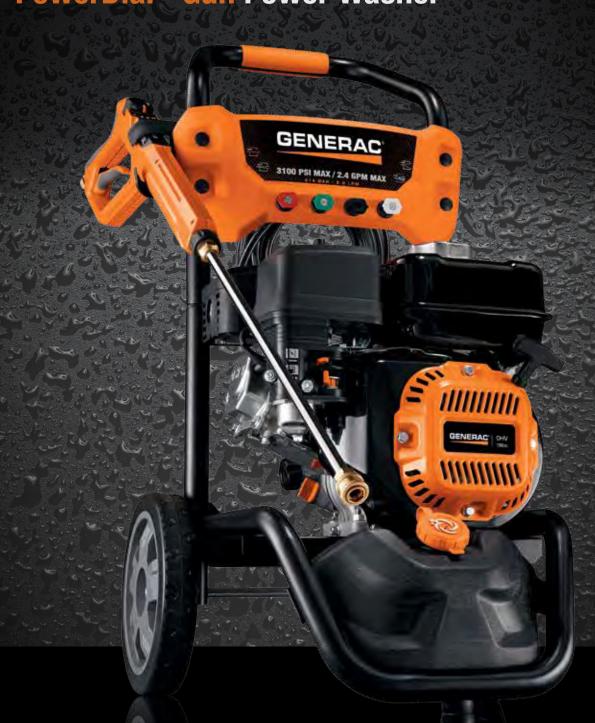

# 3100 PSI RESIDENTIAL PowerDial™ Gun Power Washer

**Tackle a Variety of Home Cleaning Chores** 

**RESIDENTIAL SERIES**3100 PSI POWER WASHER WITH POWERDIAL™ GUN

#### **ERGONOMIC SPRAY GUN**

With integrated PowerDial™ allows you to easily adjust the pressure needed between four different tasks - car, wood, concrete and soap - at your fingertips

#### **INTEGRATED SPRAY GUN HOLDER**

Holds spray gun securely during transport and storage

#### **EASY MANEUVERABILITY**

Engine and pump are perfectly balanced over the axle for almost effortless maneuverability

#### **USER FRIENDLY CONTROLS**

All in a single location, including on/off, choke, and fuel shutoff

#### **POWERFUL GENERAC OHV ENGINE**

For maximum cleaning performance

#### **NEVER-FLAT WHEELS**

Easy transport on rugged terrain and up stairs