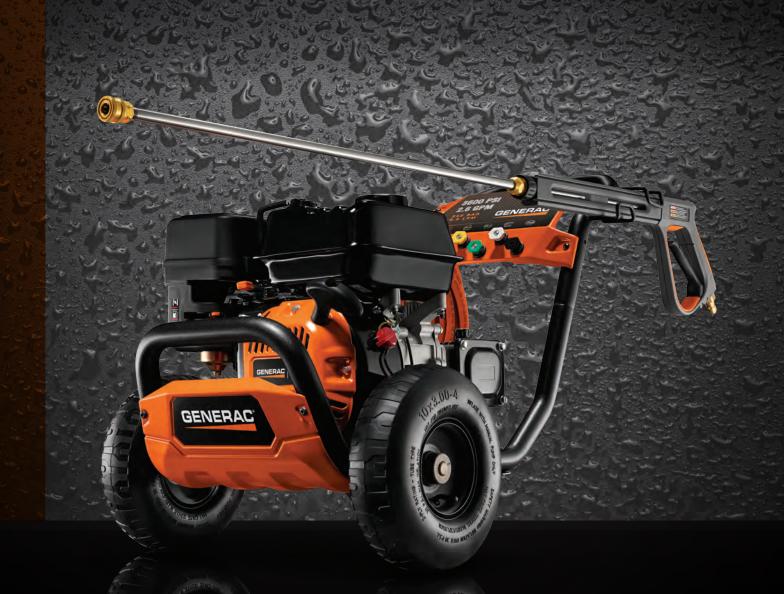

## 3600 PSI PROFESSIONAL Power Washer

**GENERAC** 

**Tough Cleaning Performance for Any Jobsite** 

## PROFESSIONAL POWER WASHER

Tackle every tough cleaning job at work or on the farm. Generac's rugged power washer combines professional-grade features and a user-friendly design. It's a breeze to set up, easy to maneuver and won't let you down.