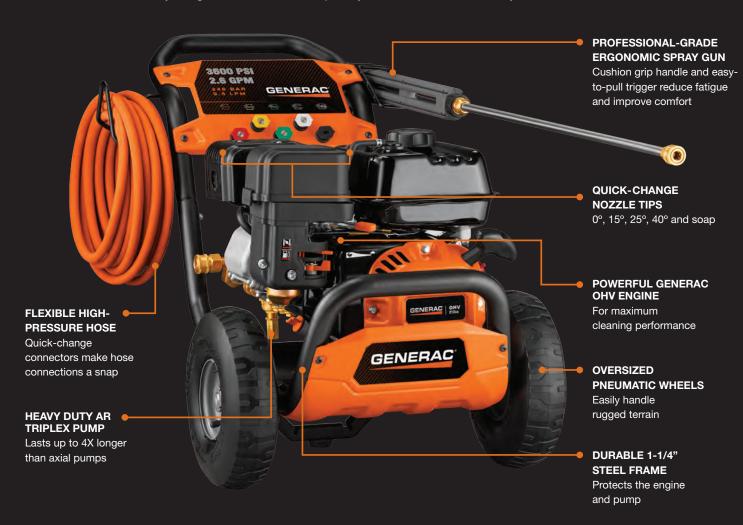

## PROFESSIONAL POWER WASHER

Tackle every tough cleaning job at work or on the farm. Generac's rugged power washer combines professional-grade features and a user-friendly design. It's a breeze to set up, easy to maneuver and won't let you down.

## **SPECIFICATIONS**

| Model Number (49-State/CSA) | 6924                                |
|-----------------------------|-------------------------------------|
| GPM                         | 2.6                                 |
| Cleaning Power (PSI x GPM)  | 9360                                |
| Engine                      | 212cc Generac OHV                   |
| Pump                        | AR Triplex Pump                     |
| Spray Gun Type              | Professonial Ergonomic<br>Spray Gun |

| Hose Type                 | 30' Flexible High Pressure  |
|---------------------------|-----------------------------|
| Detergent Tank            | Siphon Hose                 |
| Quick Change Nozzle Tips  | (5) 0°, 15°, 25°, 40°, Soap |
| Wheel Type                | 10" Pneumatic               |
| Dimensions (L" x W" x H") | 40" x 19.2" x 24"           |
| Product Weight            | 82 lbs                      |
| Warranty                  | 3 Year Limited              |