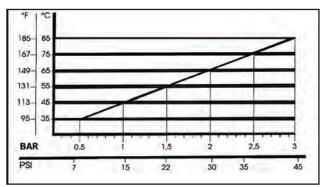

1) In order to avoid damage caused by cavitation, the pump must be pressure fed.

The higher the inlet pressure, the longer the life of the wet end of the pump.

When working at 185°F (85°C), the minimum feed pressure - measured directly in the inlet port of the pump when it is working - is 45 psi (3 bar).

The minimum feed pressure according to the different temperatures are:

Naturally, if the application allows for feeding the pump with 45 psi (3 bar) even at low temperatures (for example: 115°F/45°C the life of the wet end of the pump will be even longer.