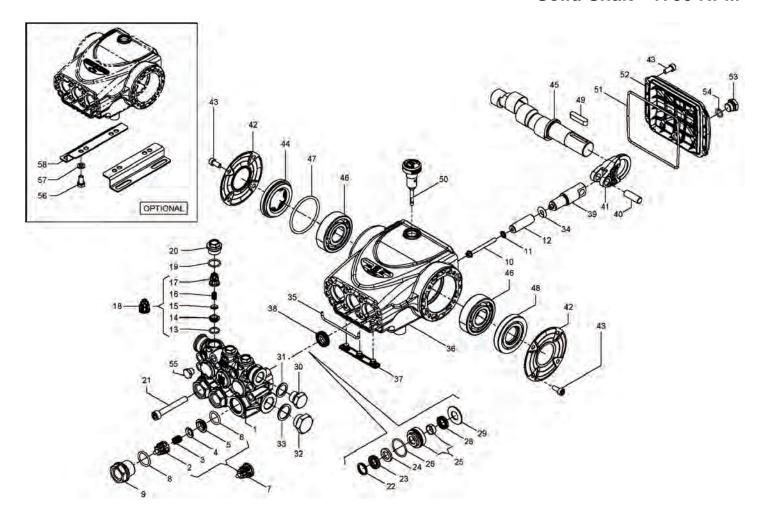

# **EP Series**Solid Shaft - 1750 RPM

| TIEM                                                                                                                                                                                                                                                                                                                                                                                                                                                                                                                                                                                                                                                                                                                                                                                                                                                                                                                                                                                                                                                                                                                                                                                                                                                                                                                                                                                                                                                                                                                                                                                                                                                                                                                                                                                                                                                                                                                                                                                                                                     | 10x29.5 3 and 3   |
|------------------------------------------------------------------------------------------------------------------------------------------------------------------------------------------------------------------------------------------------------------------------------------------------------------------------------------------------------------------------------------------------------------------------------------------------------------------------------------------------------------------------------------------------------------------------------------------------------------------------------------------------------------------------------------------------------------------------------------------------------------------------------------------------------------------------------------------------------------------------------------------------------------------------------------------------------------------------------------------------------------------------------------------------------------------------------------------------------------------------------------------------------------------------------------------------------------------------------------------------------------------------------------------------------------------------------------------------------------------------------------------------------------------------------------------------------------------------------------------------------------------------------------------------------------------------------------------------------------------------------------------------------------------------------------------------------------------------------------------------------------------------------------------------------------------------------------------------------------------------------------------------------------------------------------------------------------------------------------------------------------------------------------------|-------------------|
| 58120141         Manifold, Ø 15         1         90261100         Packing, Ø 15, HP         3         41.         58030022         Connecting R Sal                                                                                                                                                                                                                                                                                                                                                                                                                                                                                                                                                                                                                                                                                                                                                                                                                                                                                                                                                                                                                                                                                                                                                                                                                                                                                                                                                                                                                                                                                                                                                                                                                                                                                                                                                                                                                                                 | od 3<br>e Cover 2 |
| 58120141         Manifold, Ø 18         1         90265300         Packing, Ø 18, HP         3         42.         58150074         Crankcase Si           2.         36202551         Valve Cage         3         24.         90507650         Anti-ext. Ring, Ø 13         3         43.         99183700         Screw, M6x14           3.         94737600         Spring, Ø 9.4x14.8         3         90508990         Anti-ext. Ring, Ø 15         3         44.         44211801         Sight Glass           4.         36711501         Valve         3         90511150         Anti-ext. Ring, Ø 18         3         45.         63021265         Cranksfaft, 10           5.         36200366         Valve Seat         3         25.         58605601         Intermed. Ring, Ø 13         3         45.         63021665         Crankshaft, 10           6.         90384100         O-ring, Ø17.13v2.62         3         58605701         Intermed. Ring, Ø 15         3         63021665         Crankshaft, 10           7.         36711501         Valve Assembly         3         58605801         Intermed. Ring, Ø 18         3         63021865         Crankshaft, 10           8.         701002         O-ring, Ø20.24x2.62         3         26.                                                                                                                                                                                                                                                                                                                                                                                                                                                                                                                                                                                                                                                                                                                                                      | e Cover 2         |
| 2.       36202551       Valve Cage       3       24.       90507650       Anti-ext. Ring, Ø 13       3       43.       99183700       Screw, M6x14         3.       94737600       Spring, Ø 9.4x14.8       3       90508990       Anti-ext. Ring, Ø 15       3       44.       44211801       Sight Glass         4.       36711501       Valve       3       90511150       Anti-ext. Ring, Ø 18       3       45.       63021265       Cranksfaft, 10         6.       90384100       O-ring, Ø17.13v2.62       3       25.       58605601       Intermed. Ring, Ø 13       3       63021665       Crankshaft, 1         7.       36711501       Valve Assembly       3       58605801       Intermed. Ring, Ø 18       3       63021865       Crankshaft, 9         8.       701002       O-ring, Ø20.24x2.62       3       26.       701023       O-ring, 26.7x1.78       3       63021865       Crankshaft, 9         9.       98222600       Valve Cap, M24x1.5x16.7       3       28.       90260100       Seal, Ø 15, LP       3       63029165       Crankshaft, 10         10.       99169000       Plunger Bolt, M5x55       3       90260800       Seal, Ø 15, LP       3       63029165       Crankshaft                                                                                                                                                                                                                                                                                                                                                                                                                                                                                                                                                                                                                                                                                                                                                                                                                   |                   |
| 3. 94737600 Spring, Ø 9.4x14.8 3 90508990 Anti-ext. Ring, Ø 15 3 44. 44211801 Sight Glass 4. 36711501 Valve 3 90511150 Anti-ext. Ring, Ø 18 3 45. 63021265 Cranksfaft, 10 (EP1510S, El 6. 90384100 O-ring, Ø17.13v2.62 3 58605701 Intermed. Ring, Ø 13 3 63021665 Crankshaft, 10 (EP1510S, El 6. 90384100 O-ring, Ø20.24x2.62 3 58605801 Intermed. Ring, Ø 18 3 (EP1512S17, 8. 701002 O-ring, Ø20.24x2.62 3 26. 701023 O-ring, 26.7x1.78 3 63021865 Crankshaft, 9 98222600 Valve Cap, M24x1.5x16.7 3 28. 90260100 Seal, Ø 13, LP 3 (EP1513S17, EP18 10. 99169000 Plunger Bolt, M5x55 3 90260800 Seal, Ø 15, LP 3 63029165 Crankshaft 11. 96690500 Washer, Ø 5x11.5x0.4 3 90265000 Seal, Ø 18 LP 3 (EP1811S17) S8040009 Plunger, Ø 13x42 3 29. 58210670 Support Ring, Ø 13 3 46. 91833100 Bearing, Pren 58040109 Plunger, Ø 15x42 3 58210770 Support Ring, Ø 15 3 47. 90409700 O-ring, Ø 55.58210870 Support Ring, Ø 18 3 48. 90164100 Oil Seal, Ø 25 58210870 Support Ring, Ø 18 3 48. 90164100 Oil Seal, Ø 25 58210870 Support Ring, Ø 18 3 48. 90164100 Oil Seal, Ø 25 58210870 Support Ring, Ø 18 3 48. 90164100 Oil Seal, Ø 25 58210870 Support Ring, Ø 18 3 48. 90164100 Oil Seal, Ø 25 58210870 Support Ring, Ø 18 3 48. 90164100 Oil Seal, Ø 25 58210870 Support Ring, Ø 18 3 48. 90164100 Oil Seal, Ø 25 58210870 Support Ring, Ø 18 3 48. 90164100 Oil Seal, Ø 25 58210870 Support Ring, Ø 18 3 48. 90164100 Oil Seal, Ø 25 58210870 Support Ring, Ø 18 3 48. 90164100 Oil Seal, Ø 25 58210870 Support Ring, Ø 18 3 48. 90164100 Oil Seal, Ø 25 58210870 Support Ring, Ø 18 3 48. 90164100 Oil Seal, Ø 25 58210870 Support Ring, Ø 18 49. 91489200 Key                                                                                                                                                                                                                                                                                                                                                                          | 40                |
| 4.         36711501         Valve         3         90511150         Anti-ext. Ring, Ø 18         3         45.         63021265         Cranksfaft, 10 (EP1510S, EI (EP1510S,                   | 12                |
| 5.         36200366         Valve Seat         3         25.         58605601         Intermed. Ring, Ø 13         3         (EP1510S, EI           6.         90384100         O-ring, Ø17.13v2.62         3         58605701         Intermed. Ring, Ø 15         3         63021665         Crankshaft, 1           7.         36711501         Valve Assembly         3         58605801         Intermed. Ring, Ø 18         3         (EP1512S17, EP18           8.         701002         O-ring, Ø20.24x2.62         3         26.         701023         O-ring, 26.7x1.78         3         63021865         Crankshaft, EP181S17, EP18           9.         98222600         Valve Cap, M24x1.5x16.7         3         28.         90260100         Seal, Ø 13, LP         3         63021865         Crankshaft, EP181S17, EP18           10.         99169000         Plunger Bolt, M5x55         3         90260800         Seal, Ø 15, LP         3         63029165         Crankshaft           11.         96690500         Washer, Ø 5x11.5x0.4         3         90265000         Seal, Ø 18 LP         3         46.         91833100         Bearing, Pren           12.         58040009         Plunger, Ø 15x42         3         58210870         Support Ring, Ø 15         3                                                                                                                                                                                                                                                                                                                                                                                                                                                                                                                                                                                                                                                                                                                                 | 1                 |
| 6. 90384100 O-ring, Ø17.13v2.62 3 58605701 Intermed. Ring, Ø 15 3 63021665 Crankshaft, 1 7. 36711501 Valve Assembly 3 58605801 Intermed. Ring, Ø 18 3 (EP1512S17, 8. 701002 O-ring, Ø20.24x2.62 3 26. 701023 O-ring, 26.7x1.78 3 63021865 Crankshaft, 9. 98222600 Valve Cap, M24x1.5x16.7 3 28. 90260100 Seal, Ø 13, LP 3 (EP1513S17, EP18 10. 99169000 Plunger Bolt, M5x55 3 90260800 Seal, Ø 15, LP 3 63029165 Crankshaft 11. 96690500 Washer, Ø 5x11.5x0.4 3 90265000 Seal, Ø 18 LP 3 (EP1811S17) 12. 58040009 Plunger, Ø 13x42 3 29. 58210670 Support Ring, Ø 13 3 46. 91833100 Bearing, Pren 58040109 Plunger, Ø 15x42 3 58210770 Support Ring, Ø 15 3 47. 90409700 O-ring, Ø 55.5 58040209 Plunger, Ø 18x42 3 58210870 Support Ring, Ø 18 3 48. 90164100 Oil Seal, Ø 25 13. 90358900 O-ring, Ø 12.42x1.78 3 30. 98210000 Plug, 3/8"x13 1 49. 91489200 Key                                                                                                                                                                                                                                                                                                                                                                                                                                                                                                                                                                                                                                                                                                                                                                                                                                                                                                                                                                                                                                                                                                                                                                          | nm 1              |
| 7.         36711501         Valve Assembly         3         58605801         Intermed. Ring, Ø 18         3         (EP1512S17, 2517, 2517, 2517, 2517, 2517, 2517, 2517, 2517, 2517, 2517, 2517, 2517, 2517, 2517, 2517, 2517, 2517, 2517, 2517, 2517, 2517, 2517, 2517, 2517, 2517, 2517, 2517, 2517, 2517, 2517, 2517, 2517, 2517, 2517, 2517, 2517, 2517, 2517, 2517, 2517, 2517, 2517, 2517, 2517, 2517, 2517, 2517, 2517, 2517, 2517, 2517, 2517, 2517, 2517, 2517, 2517, 2517, 2517, 2517, 2517, 2517, 2517, 2517, 2517, 2517, 2517, 2517, 2517, 2517, 2517, 2517, 2517, 2517, 2517, 2517, 2517, 2517, 2517, 2517, 2517, 2517, 2517, 2517, 2517, 2517, 2517, 2517, 2517, 2517, 2517, 2517, 2517, 2517, 2517, 2517, 2517, 2517, 2517, 2517, 2517, 2517, 2517, 2517, 2517, 2517, 2517, 2517, 2517, 2517, 2517, 2517, 2517, 2517, 2517, 2517, 2517, 2517, 2517, 2517, 2517, 2517, 2517, 2517, 2517, 2517, 2517, 2517, 2517, 2517, 2517, 2517, 2517, 2517, 2517, 2517, 2517, 2517, 2517, 2517, 2517, 2517, 2517, 2517, 2517, 2517, 2517, 2517, 2517, 2517, 2517, 2517, 2517, 2517, 2517, 2517, 2517, 2517, 2517, 2517, 2517, 2517, 2517, 2517, 2517, 2517, 2517, 2517, 2517, 2517, 2517, 2517, 2517, 2517, 2517, 2517, 2517, 2517, 2517, 2517, 2517, 2517, 2517, 2517, 2517, 2517, 2517, 2517, 2517, 2517, 2517, 2517, 2517, 2517, 2517, 2517, 2517, 2517, 2517, 2517, 2517, 2517, 2517, 2517, 2517, 2517, 2517, 2517, 2517, 2517, 2517, 2517, 2517, 2517, 2517, 2517, 2517, 2517, 2517, 2517, 2517, 2517, 2517, 2517, 2517, 2517, 2517, 2517, 2517, 2517, 2517, 2517, 2517, 2517, 2517, 2517, 2517, 2517, 2517, 2517, 2517, 2517, 2517, 2517, 2517, 2517, 2517, 2517, 2517, 2517, 2517, 2517, 2517, 2517, 2517, 2517, 2517, 2517, 2517, 2517, 2517, 2517, 2517, 2517, 2517, 2517, 2517, 2517, 2517, 2517, 2517, 2517, 2517, 2517, 2517, 2517, 2517, 2517, 2517, 2517, 2517, 2517, 2517, 2517, 2517, 2517, 2517, 2517, 2517, 2517, 2517, 2517, 2517, 2517, 2517, 2517, 2517, 2517, 2517, 2517, 2517, 2517, 2517, 2517, 2517, 2517, 2 | 1810S)            |
| 8.       701002       O-ring, Ø20.24x2.62       3       26.       701023       O-ring, 26.7x1.78       3       63021865       Crankshaft, (EPI513S17, EP18         9.       98222600       Valve Cap, M24x1.5x16.7       3       28.       90260100       Seal, Ø 13, LP       3       63029165       Crankshaft, (EP1513S17, EP18         10.       99169000       Plunger Bolt, M5x55       3       90260800       Seal, Ø 15, LP       3       63029165       Crankshaft (EP1513S17, EP18         11.       96690500       Washer, Ø 5x11.5x0.4       3       90265000       Seal, Ø 18 LP       3       (EP1811S17)         12.       58040009       Plunger, Ø 13x42       3       29.       58210670       Support Ring, Ø 13       3       46.       91833100       Bearing, Pren         58040009       Plunger, Ø 15x42       3       58210770       Support Ring, Ø 15       3       47.       90409700       O-ring, Ø 55.5         58040209       Plunger, Ø 18x42       3       58210870       Support Ring, Ø 18       3       48.       90164100       Oil Seal, Ø 25         13.       90358900       O-ring, Ø 12.42x1.78       3       30.       98210000       Plug, 3/8"x13       1       49.       91489200       Key                                                                                                                                                                                                                                                                                                                                                                                                                                                                                                                                                                                                                                                                                                                                                                                               | mm 1              |
| 9.         98222600         Valve Cap, M24x1.5x16.7         3         28.         90260100         Seal, Ø 13, LP         3         (EP1513S17, EP18           10.         99169000         Plunger Bolt, M5x55         3         90260800         Seal, Ø 15, LP         3         63029165         Crankshaft           11.         96690500         Washer, Ø 5x11.5x0.4         3         90265000         Seal, Ø 18 LP         3         (EP1811S17)           12.         58040009         Plunger, Ø 13x42         3         29.         58210670         Support Ring, Ø 13         3         46.         91833100         Bearing, Pren           58040109         Plunger, Ø 15x42         3         58210870         Support Ring, Ø 15         3         47.         90409700         O-ring, Ø 55.9           58040209         Plunger, Ø 18x42         3         58210870         Support Ring, Ø 18         3         48.         90164100         Oil Seal, Ø 25           13.         90358900         O-ring, Ø 12.42x1.78         3         30.         98210000         Plug, 3/8"x13         1         49.         91489200         Key                                                                                                                                                                                                                                                                                                                                                                                                                                                                                                                                                                                                                                                                                                                                                                                                                                                                            | EP1812S17)        |
| 10.         99169000         Plunger Bolt, M5x55         3         90260800         Seal, Ø 15, LP         3         63029165         Crankshaft           11.         96690500         Washer, Ø 5x11.5x0.4         3         90265000         Seal, Ø 18 LP         3         (EP1811S17)           12.         58040009         Plunger, Ø 13x42         3         29.         58210670         Support Ring, Ø 13         3         46.         91833100         Bearing, Pren           58040109         Plunger, Ø 15x42         3         58210770         Support Ring, Ø 15         3         47.         90409700         O-ring, Ø 55.4           58040209         Plunger, Ø 18x42         3         58210870         Support Ring, Ø 18         3         48.         90164100         Oil Seal, Ø 25           13.         90358900         O-ring, Ø 12.42x1.78         3         30.         98210000         Plug, 3/8"x13         1         49.         91489200         Key                                                                                                                                                                                                                                                                                                                                                                                                                                                                                                                                                                                                                                                                                                                                                                                                                                                                                                                                                                                                                                           | 1                 |
| 11.       96690500       Washer, Ø 5x11.5x0.4       3       90265000       Seal, Ø 18 LP       3       (EP1811S17)         12.       58040009       Plunger, Ø 13x42       3       29.       58210670       Support Ring, Ø 13       3       46.       91833100       Bearing, Pren         58040109       Plunger, Ø 15x42       3       58210770       Support Ring, Ø 15       3       47.       90409700       O-ring, Ø 55.         58040209       Plunger, Ø 18x42       3       58210870       Support Ring, Ø 18       3       48.       90164100       Oil Seal, Ø 28         13.       90358900       O-ring, Ø 12.42x1.78       3       30.       98210000       Plug, 3/8"x13       1       49.       91489200       Key                                                                                                                                                                                                                                                                                                                                                                                                                                                                                                                                                                                                                                                                                                                                                                                                                                                                                                                                                                                                                                                                                                                                                                                                                                                                                                     | 3S17, EP1313S17)  |
| 12.       58040009 Plunger, Ø 13x42       3       29.       58210670 Support Ring, Ø 13       3       46.       91833100 Bearing, Pren Mean Pr         | 1                 |
| 58040109 Plunger, Ø 15x42 3 58210770 Support Ring, Ø 15 3 47. 90409700 O-ring, Ø 55.5 58040209 Plunger, Ø 18x42 3 58210870 Support Ring, Ø 18 3 48. 90164100 Oil Seal, Ø 28 13. 90358900 O-ring, Ø 12.42x1.78 3 30. 98210000 Plug, 3/8"x13 1 49. 91489200 Key                                                                                                                                                                                                                                                                                                                                                                                                                                                                                                                                                                                                                                                                                                                                                                                                                                                                                                                                                                                                                                                                                                                                                                                                                                                                                                                                                                                                                                                                                                                                                                                                                                                                                                                                                                            |                   |
| 58040209         Plunger, Ø 18x42         3         58210870         Support Ring, Ø 18         3         48.         90164100         Oil Seal, Ø 25           13.         90358900         O-ring, Ø 12.42x1.78         3         30.         98210000         Plug, 3/8"x13         1         49.         91489200         Key                                                                                                                                                                                                                                                                                                                                                                                                                                                                                                                                                                                                                                                                                                                                                                                                                                                                                                                                                                                                                                                                                                                                                                                                                                                                                                                                                                                                                                                                                                                                                                                                                                                                                                        | um 2              |
| 13. 90358900 O-ring, Ø 12.42x1.78 3 30. 98210000 Plug, 3/8"x13 1 49. 91489200 Key                                                                                                                                                                                                                                                                                                                                                                                                                                                                                                                                                                                                                                                                                                                                                                                                                                                                                                                                                                                                                                                                                                                                                                                                                                                                                                                                                                                                                                                                                                                                                                                                                                                                                                                                                                                                                                                                                                                                                        | 3x3.53 1          |
|                                                                                                                                                                                                                                                                                                                                                                                                                                                                                                                                                                                                                                                                                                                                                                                                                                                                                                                                                                                                                                                                                                                                                                                                                                                                                                                                                                                                                                                                                                                                                                                                                                                                                                                                                                                                                                                                                                                                                                                                                                          | (62x10 1          |
| 14. 36211366 Outlet Valve Seat 3 31. 96738000 Gasket, 17.5x23x1.5 1 <u>50. 98210500 Oil Dipstick</u>                                                                                                                                                                                                                                                                                                                                                                                                                                                                                                                                                                                                                                                                                                                                                                                                                                                                                                                                                                                                                                                                                                                                                                                                                                                                                                                                                                                                                                                                                                                                                                                                                                                                                                                                                                                                                                                                                                                                     | 1                 |
|                                                                                                                                                                                                                                                                                                                                                                                                                                                                                                                                                                                                                                                                                                                                                                                                                                                                                                                                                                                                                                                                                                                                                                                                                                                                                                                                                                                                                                                                                                                                                                                                                                                                                                                                                                                                                                                                                                                                                                                                                                          | 1                 |
| 15. 36211276 Outlet Valve Poppet 3 32. 98217600 Plug, 1/2" BSPx10 1 51. 90392550 O-ring, Ø 113                                                                                                                                                                                                                                                                                                                                                                                                                                                                                                                                                                                                                                                                                                                                                                                                                                                                                                                                                                                                                                                                                                                                                                                                                                                                                                                                                                                                                                                                                                                                                                                                                                                                                                                                                                                                                                                                                                                                           | 97x2.62 1         |
| 16. 94733300 Spring, Ø 6.2x10.4 3 33. 96751400 Gasket, Ø 21.5x27x1.5 1 52. 58160022 Rear Cover                                                                                                                                                                                                                                                                                                                                                                                                                                                                                                                                                                                                                                                                                                                                                                                                                                                                                                                                                                                                                                                                                                                                                                                                                                                                                                                                                                                                                                                                                                                                                                                                                                                                                                                                                                                                                                                                                                                                           | 1                 |
| 17. 36211151 Outlet Valve Cage Guide 3 34. 96698000 Washer, Ø 7.5x15x0.5 3 53. 98204100 Plug, 1/4"x9                                                                                                                                                                                                                                                                                                                                                                                                                                                                                                                                                                                                                                                                                                                                                                                                                                                                                                                                                                                                                                                                                                                                                                                                                                                                                                                                                                                                                                                                                                                                                                                                                                                                                                                                                                                                                                                                                                                                     | 1                 |
| 18. 36719301 Complete Outlet Valve 3 35. 58210582 Gasket, Ø 3x94 1 <u>54. 701013 O-ring, Ø 10.8</u>                                                                                                                                                                                                                                                                                                                                                                                                                                                                                                                                                                                                                                                                                                                                                                                                                                                                                                                                                                                                                                                                                                                                                                                                                                                                                                                                                                                                                                                                                                                                                                                                                                                                                                                                                                                                                                                                                                                                      | 2x1.78 1          |
| 19. 701016 O-ring, Ø 15.6x1.78 3 36. 58010022 Crankcase 1 55. 98196600 Plug, 1/8"x8                                                                                                                                                                                                                                                                                                                                                                                                                                                                                                                                                                                                                                                                                                                                                                                                                                                                                                                                                                                                                                                                                                                                                                                                                                                                                                                                                                                                                                                                                                                                                                                                                                                                                                                                                                                                                                                                                                                                                      | 1                 |
| <u>20. 98213700 Outlet Valve Cap, M18x1.5x10 3</u> <u>37. 58210451 Drip Cover 1</u> 56. 99303700 Screw, Hex H                                                                                                                                                                                                                                                                                                                                                                                                                                                                                                                                                                                                                                                                                                                                                                                                                                                                                                                                                                                                                                                                                                                                                                                                                                                                                                                                                                                                                                                                                                                                                                                                                                                                                                                                                                                                                                                                                                                            |                   |
| 21. 99317500 Screw, M8x60 8 38. 90156550 Oil Seal, Ø 15x24x5.7 3 57. 96701600 Washer, Ø 8.                                                                                                                                                                                                                                                                                                                                                                                                                                                                                                                                                                                                                                                                                                                                                                                                                                                                                                                                                                                                                                                                                                                                                                                                                                                                                                                                                                                                                                                                                                                                                                                                                                                                                                                                                                                                                                                                                                                                               | 4                 |
| 22. 44100251 Head Ring, Ø 13 3 39. 58050066 Piston Guide 3 58. 50200074 Pump Foot                                                                                                                                                                                                                                                                                                                                                                                                                                                                                                                                                                                                                                                                                                                                                                                                                                                                                                                                                                                                                                                                                                                                                                                                                                                                                                                                                                                                                                                                                                                                                                                                                                                                                                                                                                                                                                                                                                                                                        | 2                 |
| 63101051 Head Ring, Ø 15 3                                                                                                                                                                                                                                                                                                                                                                                                                                                                                                                                                                                                                                                                                                                                                                                                                                                                                                                                                                                                                                                                                                                                                                                                                                                                                                                                                                                                                                                                                                                                                                                                                                                                                                                                                                                                                                                                                                                                                                                                               |                   |
| 63101151 Head Ring, Ø 18 3                                                                                                                                                                                                                                                                                                                                                                                                                                                                                                                                                                                                                                                                                                                                                                                                                                                                                                                                                                                                                                                                                                                                                                                                                                                                                                                                                                                                                                                                                                                                                                                                                                                                                                                                                                                                                                                                                                                                                                                                               |                   |

#### REPAIR KITS TORQUE SPECS\*

| KIT NO.                             | K269                                                  | K270            | K271  | Ø 13                  |                                 | Ø 15                  |                                 | Ø 18                  |                                 |
|-------------------------------------|-------------------------------------------------------|-----------------|-------|-----------------------|---------------------------------|-----------------------|---------------------------------|-----------------------|---------------------------------|
| 1111 1101                           | 11200                                                 | 11210           | 11271 | K272                  | K275                            | K273                  | K276                            | K274                  | K277                            |
| ITEM NO'S<br>INCLUDED<br>IN KIT     | 2, 3, 4, 5,<br>6, 13, 14,<br>15, 16, 17,<br>(7), (18) | 8, 9,<br>19, 20 | 38    | 22, 23, 24,<br>26, 28 | 22, 23, 24,<br>25, 26, 28<br>29 | 22, 23, 24,<br>26, 28 | 22, 23, 24,<br>25, 26, 28<br>29 | 22, 23, 24,<br>26, 28 | 22, 23, 24,<br>25, 26, 28<br>29 |
| NUMBER OF<br>ASSY'S<br>IN KIT       | 6                                                     | 6               | 3     | 3                     | 1                               | 3                     | 1                               | 3                     | 1                               |
| NO. OF<br>CYLINDERS<br>KIT SERVICES | 3                                                     | 3               | 3     | 3                     | 1                               | 3                     | 1                               | 3                     | 1                               |

| Position | FtLbs. | Nm. |
|----------|--------|-----|
| 9        | 96     | 130 |
| 10       | 4.5    | 6   |
| 20       | 26     | 35  |
| 21       | 14.8   | 20  |
| 30       | 30     | 40  |
| 32       | 30     | 40  |
| 43       | 7.4    | 10  |
| 53       | 14.8   | 20  |
| 55       | 9.6    | 13  |
| 56       | 14.8   | 20  |
|          |        |     |