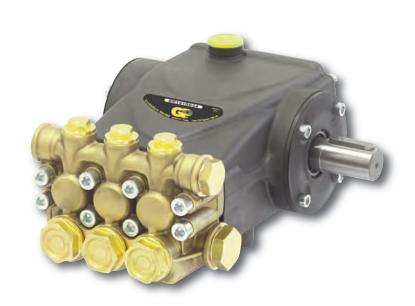

### Triplex Plunger Pump, Solid Shaft, 1750 RPM

#### **FEATURES**

- Triplex plunger pump
- New Forged brass manifold, increases working pressure to 4,000 PSI
- New plunger guide bushing (patent pending)
- Solid ceramic plungers with dual guide system
- New dual diameter plunger guide
- New optimized outlet valves
- New dual lip oil seal