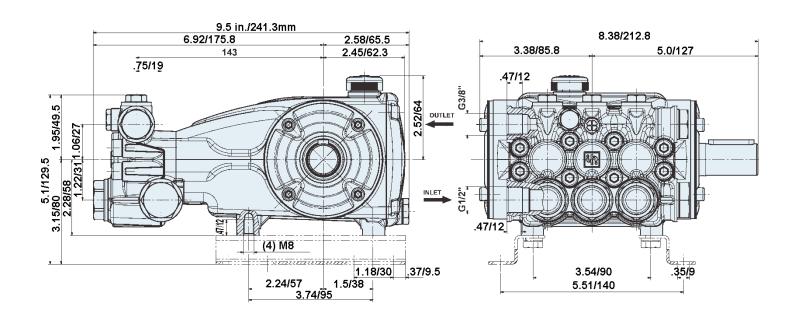

| 1                               |
| NO. OF<br>CYLINDERS<br>KIT SERVICES | 3                                                     | 3               | 3     | 3                     | 1                               | 3                     | 1                               | 3                     | 1                               |

| Position | FtLbs. | Nm. |
|----------|--------|-----|
| 9        | 96     | 130 |
| 10       | 4.5    | 6   |
| 20       | 26     | 35  |
| 21       | 14.8   | 20  |
| 30       | 30     | 40  |
| 32       | 30     | 40  |
| 43       | 7.4    | 10  |
| 53       | 14.8   | 20  |
| 55       | 9.6    | 13  |
| 56       | 14.8   | 20  |
|          |        |     |

\*Decrease torque by 20% if threads are lubricated.

\*\*Use Loctite 542 Red

#### **DIMENSIONS**



Ref 300919 Rev.A 02-13