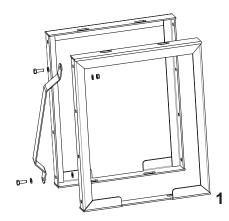

#### **ASSEMBLY INSTRUCTIONS**

1) It's easiest if the BRACE is bolted to the ASSEMBLY FRAME first. If you have a DHRA50300 use the brace p/n 2540095; if you have a DHRA50150 use the brace p/n 2540096, if you have a DHRA50450 use the brace p/n 2540105. Do not tighten these bolts yet. Use (2) M8 nuts and bolts and (4) M8 washers. Be sure the cutout in the frame is on the bottom.