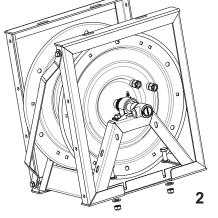

#### **ASSEMBLY INSTRUCTIONS**

1) It's easiest if the BRACE is bolted to the ASSEMBLY FRAME first. If you have a DHRA50300 use the brace p/n 2540095; if you have a DHRA50150 use the brace p/n 2540096, if you have a DHRA50450 use the brace p/n 2540105. Do not tighten these bolts yet. Use (2) M8 nuts and bolts and (4) M8 washers. Be sure the cutout in the frame is on the bottom.

2) Bolt your hose reel to the ASSEMBLY FRAME/BRACE assembly. Use (4) M10 nuts and bolts and (8) M10 washers. Make sure the hose reel outlet (where the hose connects) faces away from the BRACE.

3) Bolt your second hose reel the ASSEMBLY FRAME/BRACE/ HOSE REEL assembly. Again, use (4) M10 nuts and bolts and (8) M10 washers.

4) Go back and tighten the BRACE bolts.

5) If you have three hose reels to stack, set the second ASSEMBLY FRAME on top of the bottom frame, then attach the hose reel to that frame.

6) Repeat step five for stacking four hose reels.