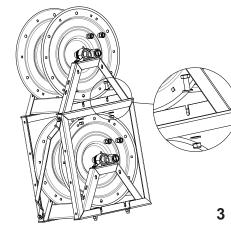

2) Bolt your hose reel to the ASSEMBLY FRAME/BRACE assembly. Use (4) M10 nuts and bolts and (8) M10 washers. Make sure the hose reel outlet (where the hose connects) faces away from the BRACE.

3) Bolt your second hose reel the ASSEMBLY FRAME/BRACE/ HOSE REEL assembly. Again, use (4) M10 nuts and bolts and (8) M10 washers.

4) Go back and tighten the BRACE bolts.

5) If you have three hose reels to stack, set the second ASSEMBLY FRAME on top of the bottom frame, then attach the hose reel to that frame.

6) Repeat step five for stacking four hose reels.