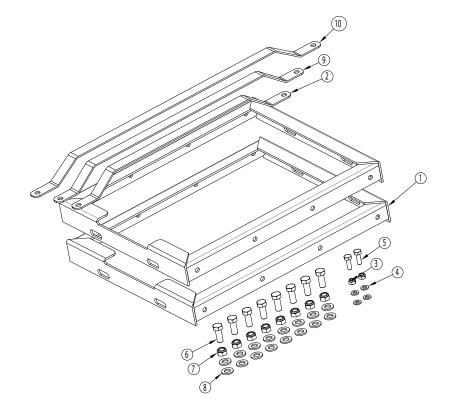

#### **ASSEMBLY INSTRUCTIONS**

1) It's easiest if the BRACE is bolted to the ASSEMBLY FRAME first. If you have a DHRA50300 use the brace p/n 2540095; if you have a DHRA50150 use the brace p/n 2540096, if you have a DHRA50450 use the brace p/n 2540105. Do not tighten these bolts yet. Use (2) M8 nuts and bolts and (4) M8 washers. Be sure the cutout in the frame is on the bottom.

#### 2100437 PARTS LIST

| ltem<br># | Part #  | Description          | QTY |
|-----------|---------|----------------------|-----|
| 1         | 2103272 | ASSY, FRAME, KIT     | 2   |
| 2         | 2540096 | BRACE, DIAGONAL, 150 | 1   |
| 3         | 2200053 | NUT, M8X1.25, SS     | 2   |
| 4         | 2200013 | WASHER, M8, SS       | 4   |
| 5         | 2200056 | HHCS, M8X1.25X25 SST | 2   |
| 6         | 2200108 | HHCS, M12 X 1.75     | 8   |
| 7         | 2203019 | NUT, M12, NYLOK, SST | 8   |
| 8         | 2203418 | WASHER, FLAT, M10    | 16  |
| 9         | 2540095 | BRACE, DIAGONAL, 300 | 1   |
| 10        | 2540105 | BRACE, DIAGONAL, 450 | 1   |