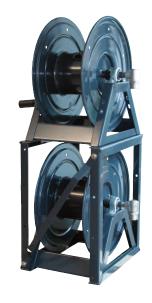

- KIT FITS DHRASO150 AND DHRASO300 AND DHRASO450 (HOSE REELS NOT INCLUDED)
- STACK UP TO FOUR HIGH
- STAINLESS STEEL HARDWARE
- POWDER COATED
- SOLID STEEL CONSTRUCTION

# HOSE REEL Stacking Kit FROM GENERAL PUMP