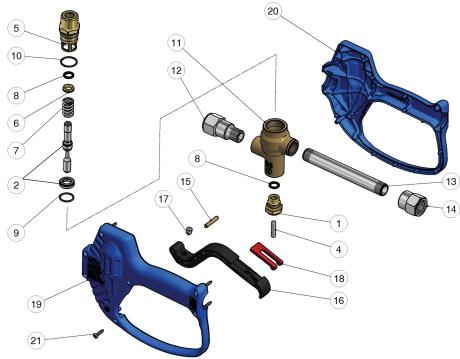

#### **PARTS LIST**

| No.  | Part No.  | Description                          | Qty. |
|------|-----------|--------------------------------------|------|
| 1.   | Y30403831 | Front Plug, M18x1.5, Brass           | 1    |
| 2.*  | Y30404524 | Piston + Seal Kit                    | 1    |
| 4.   | Y30404151 | Parallel SST Pin, 6x25.8 mm          | 1    |
| 5.   | Y30403731 | Spring Holder                        | 1    |
| 6.   | Y30404031 | Spacer Ring, 10.1x15.8x3.8 mm, Brass | 1    |
| 7.*  | Y30404251 | Spring, 2.4x15.3x30 mm, SST          | 1    |
| 8.*  | Y10202700 | Stem Seal, 10x15x2.2 mm, + O-ring    | 2    |
| 9.*  | Y10306801 | O-ring, 1.78x17.7 mm                 | 1    |
| 10.* | Y10307201 | O-ring, 1.78x20.35                   | 1    |
| *    | Y30404624 | Repair Kit YG4032S                   |      |

| 11.   Y30068135   Housing   1     12.   Y30065251   Coupling, 1/2" NPT-F, SST   1     13.   Y30510456   Tube, M18x1.5, SST   1     14.   Y30065451   Coupling, 1/2" NPT-F, SST   1     15.   Y30251731   Parallel Pin, 5x27.5 mm, Brass   1     16.   Y30530384   Trigger, Black   1     17.   Y30225551   Stop Pin, 8X7.5, SST   1     18.   Y30151084   Safety Latch, Red   1     19.   Y30068624   Casing Kit + SS Screws   1     21.   Y16307551   Self Tapping Screw, 3.5x18 mm, SST   7 | No. | Part No.  | Description                        | Qty. |
|-----------------------------------------------------------------------------------------------------------------------------------------------------------------------------------------------------------------------------------------------------------------------------------------------------------------------------------------------------------------------------------------------------------------------------------------------------------------------------------------------|-----|-----------|------------------------------------|------|
| 13.   Y30510456   Tube, M18x1.5, SST   1     14.   Y30065451   Coupling, 1/2" NPT-F, SST   1     15.   Y30251731   Parallel Pin, 5x27.5 mm, Brass   1     16.   Y30530384   Trigger, Black   1     17.   Y30225551   Stop Pin, 8X7.5, SST   1     18.   Y30151084   Safety Latch, Red   1     19.   Y30068624   Casing Kit + SS Screws   1                                                                                                                                                    | 11. | Y30068135 | Housing                            | 1    |
| 14. Y30065451   Coupling, 1/2" NPT-F, SST   1     15. Y30251731   Parallel Pin, 5x27.5 mm, Brass   1     16. Y30530384   Trigger, Black   1     17. Y30225551   Stop Pin, 8X7.5, SST   1     18. Y30151084   Safety Latch, Red   1     19. Y30068624   Casing Kit + SS Screws   1                                                                                                                                                                                                             | 12. | Y30065251 | Coupling, 1/2" NPT-F, SST          | 1    |
| 15. Y30251731   Parallel Pin, 5x27.5 mm, Brass   1     16. Y30530384   Trigger, Black   1     17. Y30225551   Stop Pin, 8X7.5, SST   1     18. Y30151084   Safety Latch, Red   1     19. Y30068624   Casing Kit + SS Screws   1                                                                                                                                                                                                                                                               | 13. | Y30510456 | Tube, M18x1.5, SST                 | 1_   |
| 16. Y30530384 Trigger, Black 1   17. Y30225551 Stop Pin, 8X7.5, SST 1   18. Y30151084 Safety Latch, Red 1   19. Y30068624 Casing Kit + SS Screws 1                                                                                                                                                                                                                                                                                                                                            | 14. | Y30065451 | Coupling, 1/2" NPT-F, SST          | 1    |
| 17. Y30225551   Stop Pin, 8X7.5, SST   1     18. Y30151084   Safety Latch, Red   1     19. Y30068624   Casing Kit + SS Screws   1                                                                                                                                                                                                                                                                                                                                                             | 15. | Y30251731 | Parallel Pin, 5x27.5 mm, Brass     | 1    |
| 18. Y30151084   Safety Latch, Red   1     19. Y30068624   Casing Kit + SS Screws   1                                                                                                                                                                                                                                                                                                                                                                                                          | 16. | Y30530384 | Trigger, Black                     | 1    |
| 19. Y30068624 Casing Kit + SS Screws 1                                                                                                                                                                                                                                                                                                                                                                                                                                                        | 17. | Y30225551 | Stop Pin, 8X7.5, SST               | 1    |
| •                                                                                                                                                                                                                                                                                                                                                                                                                                                                                             | 18. | Y30151084 | Safety Latch, Red                  | 1    |
| 21. Y16307551 Self Tapping Screw, 3.5x18 mm, SST 7                                                                                                                                                                                                                                                                                                                                                                                                                                            | 19. | Y30068624 | Casing Kit + SS Screws             | 1    |
|                                                                                                                                                                                                                                                                                                                                                                                                                                                                                               | 21. | Y16307551 | Self Tapping Screw, 3.5x18 mm, SST | 7    |