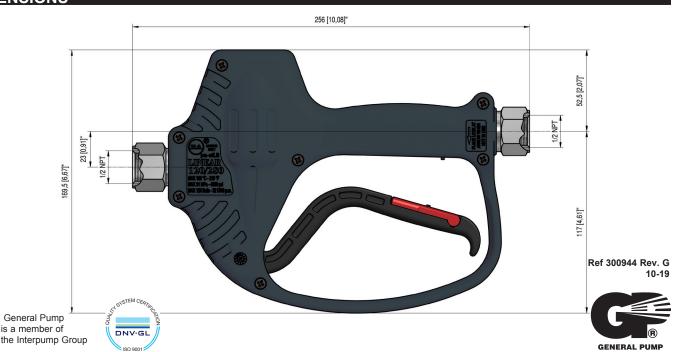

## **SPECIFICATIONS**

| Part Number                | YG4032S                                   |
|----------------------------|-------------------------------------------|
| Maximum Volume             | 32 GPM                                    |
| Rated Discharge Pressure   | 4,050 PSI                                 |
| Maximum Discharge Pressure | 4,500 PSI                                 |
| Maximum Fluid Temperature  | 320°F                                     |
| Inlet Port Thread          | 1/2" NPT-F                                |
| Discharge Port Thread      | 1/2" NPT-F                                |
| Weight                     | 2.8 lbs                                   |
| Dimensions                 | 10.08" x 6.68" x 1.2"                     |
| Materials                  | Stainless Steel, Brass,<br>Plastic, Viton |

## **DIMENSIONS**