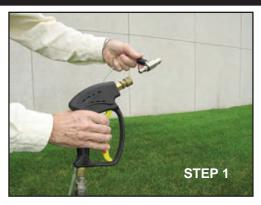

| 1    |
| 3   | D40006         | Filter, Chemical, No Check                   | 1    |
| 4   | 520134         | Nipple, 1/4" QD x 1/4" NPT-M                 | 1    |









#### **OPERATING INSTRUCTIONS**

#### **CAUTION:**

Do not point the Soap Shooter at any part of body as serious injury may occur.

#### **WARNING:**

The Soap Shooter can damage soft materials such as wood. Start at safe distance from surface or reduce pump pressure.

#### STEP 1

Attach the Soap Shooter to gun or lance.

#### STEP 2

Attach one end of hose to Soap Shooter hose barb and insert other end into soap mixture. Be sure the filter is on the tube end that's in the soap.

#### STEP 3

Adjust soap concentration with knob on Soap Shooter.

#### STEP 4

Point Soap Shooter and surface and pull gun trigger.