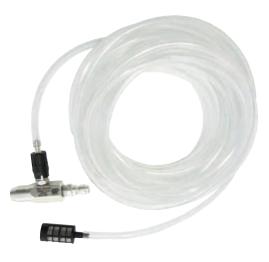

   30 foot hose
   filter
  - nozzle

### PARTS LIST •

| No. | Part<br>Number | Description                                  | Qty. |
|-----|----------------|----------------------------------------------|------|
| 1   | 100170         | Chemical injector, Long Dist., #3.5 (100169) |      |
|     | 100958         | Chemical injector, Long Dist., #4.0 (100145) | 1    |
|     | 100959         | Chemical injector, Long Dist., #4.5 (100146) | 1    |
|     | 100960         | Chemical injector, Long Dist., #5.0 (100147) | 1    |
|     | 100961         | Chemical injector, Long Dist., #6.0 (100181) |      |
| 2   | D40011FT       | Hose, 1/4" ID, Vinyl, Clear                  | 1    |
| 3   | D40006         | Filter, Chemical, No Check                   | 1    |
| 4   | 520134         | Nipple, 1/4" QD x 1/4" NPT-M                 | 1    |