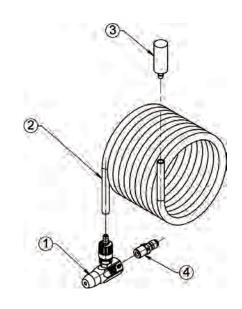

### PARTS LIST •

| No. | Part<br>Number | Description                                  | Qty. |
|-----|----------------|----------------------------------------------|------|
| 1   | 100170         | Chemical injector, Long Dist., #3.5 (100169) |      |
|     | 100958         | Chemical injector, Long Dist., #4.0 (100145) | 1    |
|     | 100959         | Chemical injector, Long Dist., #4.5 (100146) | 1    |
|     | 100960         | Chemical injector, Long Dist., #5.0 (100147) | 1    |
|     | 100961         | Chemical injector, Long Dist., #6.0 (100181) |      |
| 2   | D40011FT       | Hose, 1/4" ID, Vinyl, Clear                  | 1    |
| 3   | D40006         | Filter, Chemical, No Check                   | 1    |
| 4   | 520134         | Nipple, 1/4" QD x 1/4" NPT-M                 | 1    |