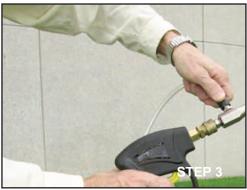

| 1    |
| 3   | D40006         | Filter, Chemical, No Check                   | 1    |
| 4   | 520134         | Nipple, 1/4" QD x 1/4" NPT-M                 | 1    |









#### **OPERATING INSTRUCTIONS**

#### **CAUTION:**

Do not point the Soap Shooter at any part of body as serious injury may occur.

#### **WARNING:**

The Soap Shooter can damage soft materials such as wood. Start at safe distance from surface or reduce pump pressure.

#### STEP 1

Attach the Soap Shooter to gun or lance.

#### STEP 2

Attach one end of hose to Soap Shooter hose barb and insert other end into soap mixture. Be sure the filter is on the tube end that's in the soap.

#### STEP 3

Adjust soap concentration with knob on Soap Shooter.

#### STEP 4

Point Soap Shooter and surface and pull gun trigger.