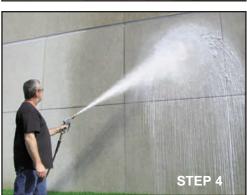

1    |
| 3   | D40006         | Filter, Chemical, No Check                   | 1    |
| 4   | 520134         | Nipple, 1/4" QD x 1/4" NPT-M                 | 1    |









#### **OPERATING INSTRUCTIONS**

#### **CAUTION:**

Do not point the Soap Shooter at any part of body as serious injury may occur.

#### **WARNING:**

The Soap Shooter can damage soft materials such as wood. Start at safe distance from surface or reduce pump pressure.

#### STEP 1

Attach the Soap Shooter to gun or lance.

#### STEP 2

Attach one end of hose to Soap Shooter hose barb and insert other end into soap mixture. Be sure the filter is on the tube end that's in the soap.

#### STEP 3

Adjust soap concentration with knob on Soap Shooter.

#### STEP 4

Point Soap Shooter and surface and pull gun trigger.