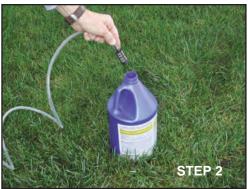

#### STEP 2

Attach one end of hose to Soap Shooter hose barb and insert other end into soap mixture. Be sure the filter is on the tube end that's in the soap.