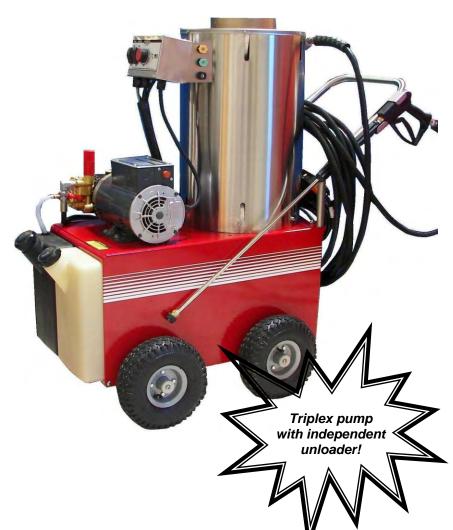

## HOT POWER WASHER: ELECTRIC POWERED, DIESEL HEATED

15amp

The HH Series combines the cleaning power of high pressure with the grease cutting effectiveness of hot water, steam and soap. This machine offers great portability with the included wheel kit. The soap feature includes downstream injection and a massive 8 gallon soap reservoir tank. It requires 110 VAC / 15A power supply and includes a 35' GFCI cord for operator safety. Water output up to 250°F with 8 gallon all-day diesel tank. Includes wand, 50' hose, quick connect nozzles, adjustable thermostat, pressure relief valve, safety burst disc and 1.5hp / 1750rpm motor and industrial triplex pump. Dimensions: 48"Lx23"Wx45"H

## **Standard Features:**

- High temperature, up to 250° wet steam
- Hot wax/soap downstream injection with panel mounted control
- 36" spray wand/trigger gun
- Stainless steel insulated coil enclosure

Model <u>HH15015E1</u> 1500psi @ 1.5gpm, 110v, 15amp Use anywhere – plug into any standard outlet