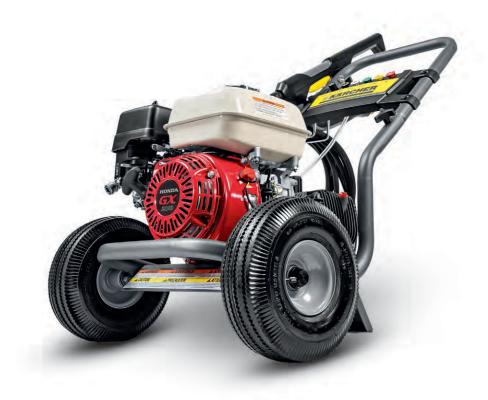

Driven by a powerful Honda GX200 engine, the G 3500 OHT is the perfect work companion for contractors and demanding users. Equipped with a three piston crankshaft (triplex) pump with professional-grade unloader valve, this unit can handle the largest and most challenging cleaning assignments. Pros will appreciate the 25ft steel-braided rubber high pressure hose, pneumatic tires with metal wheels and durable welded frame. Includes the patent-pending VersaGRIP™ spray gun. Quick Connect for easy set up and storage.

## G 3500 OHT

| Technical data    |     |              |
|-------------------|-----|--------------|
| Order no.         |     | 1.107-268.0  |
| EAN code          |     | 886622014638 |
| Engine type       |     | Honda GX 200 |
| Cylinder capacity | CC3 | 200          |